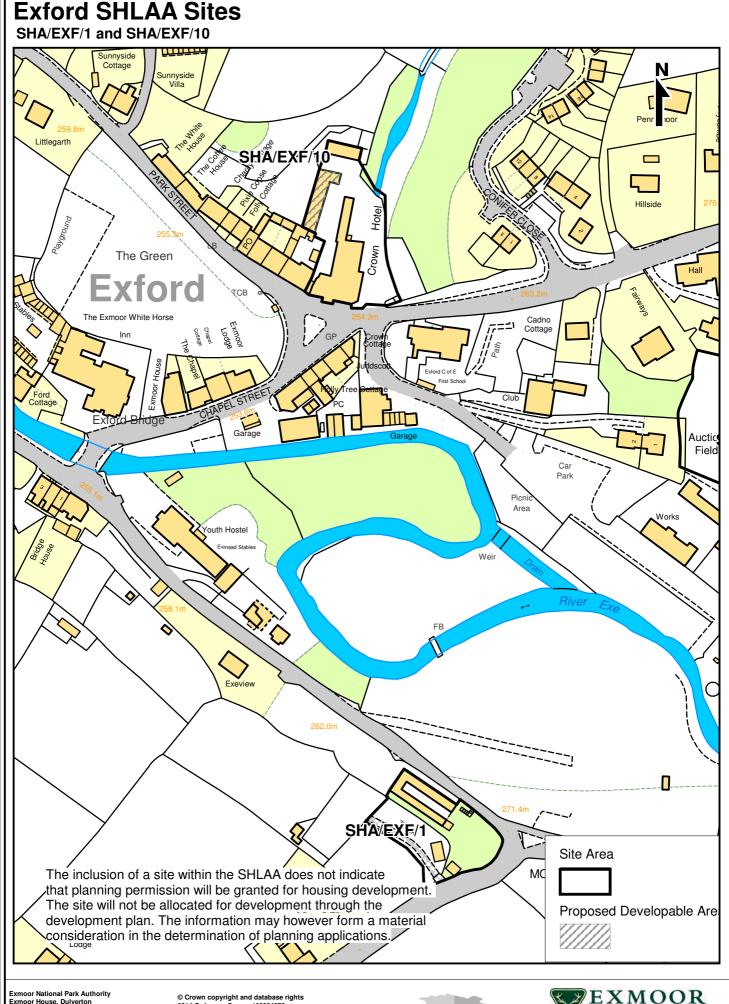

## **Exford SHLAA Sites**

Exmoor National Park Authority
Exmoor House, Dulvetton
Somerset, TA22 9HL.
Tel: 01398 323665,
Fax: 01398 323150,
E-mail: info@exmoor-nationalparkgovuk.
Website: www.exmoor-nationalparkgovuk.

© Crown copyright and database rights 2014 Ordnance Survey 100024878 © Getmapping 2010

Date: 7 October 2014 Compiled by: TAS

Scale 1:5246

Extent of mapping within Exmoor National Park

Compiled & Printed by Exmoor National Park Authority