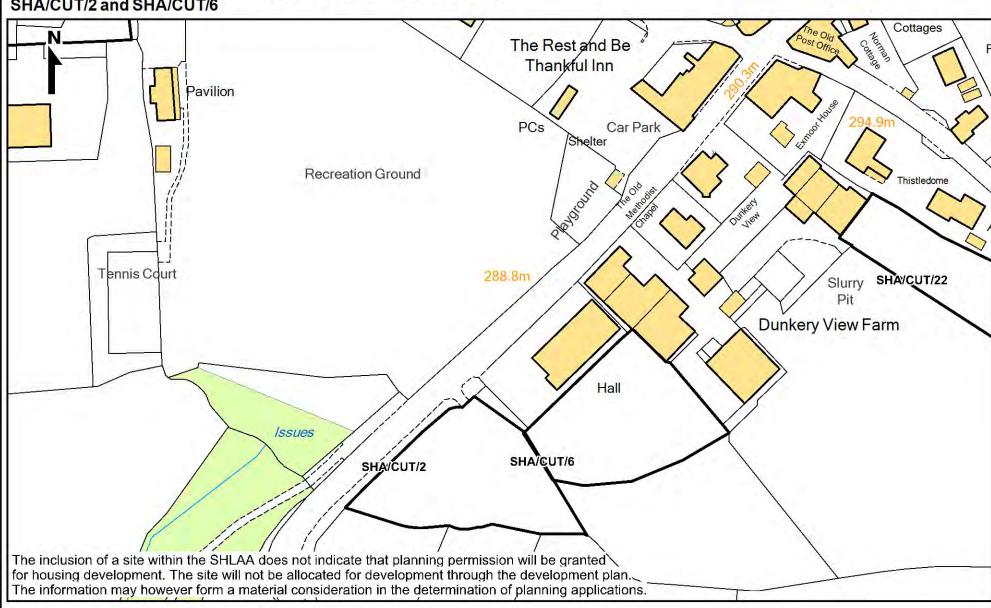

## Wheddon Cross and Cutcombe SHLAA Sites SHA/CUT/2 and SHA/CUT/6

Exmoor National Park Authority
Exmoor House, Dulverton
Somerset, TA 22 9HL.
Tel: 01398 323666,
Fax: 01398 323160,
E-mail: info@exmoor-nationalpark.gov.uk.
Website: www.exmoor-nationalpark.gov.uk.

© Crown copyright and database rights 2014 Ordnance Survey 100024878 © Getmapping 2010

Date: 19 May 2014 Compiled by:

Scale 1:1250

Extent of mapping within Exmoor National Park