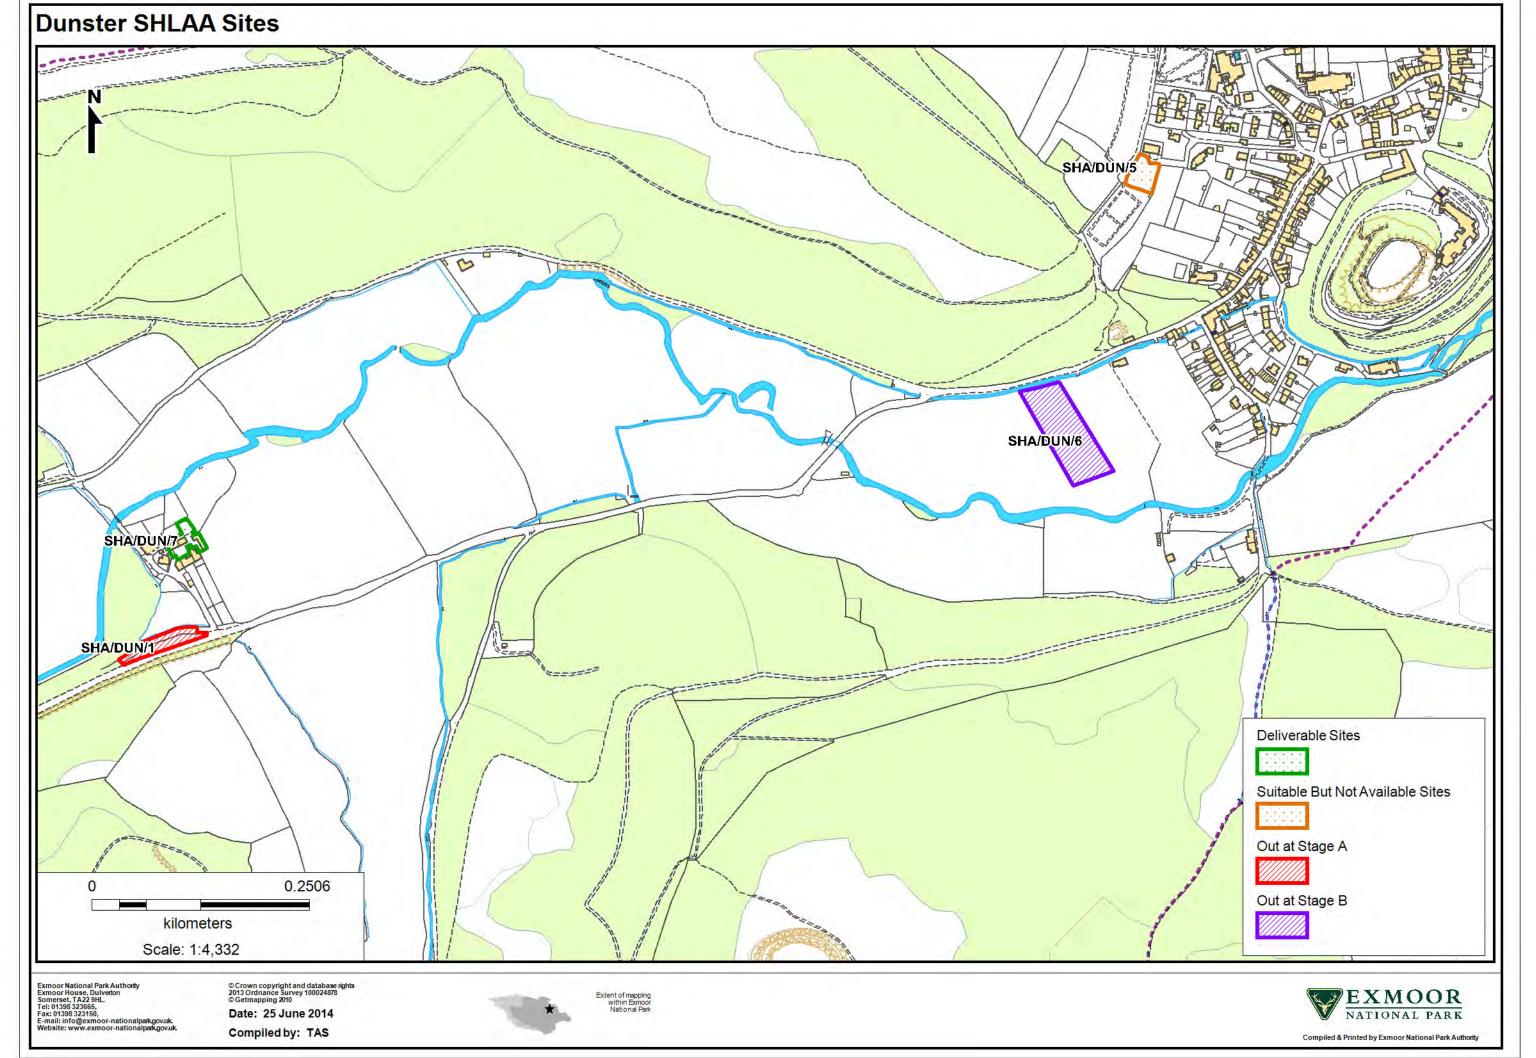

## **Dunster SHLAA Sites** SHA/DUN/6 Playing Field SHA/DUN/6 The inclusion of a site within the SHLAA does not indicate that planning permission will be granted for housing development. The site will not be allocated for development through the development plan. The information may however form a material consideration in the determination of planning applications.