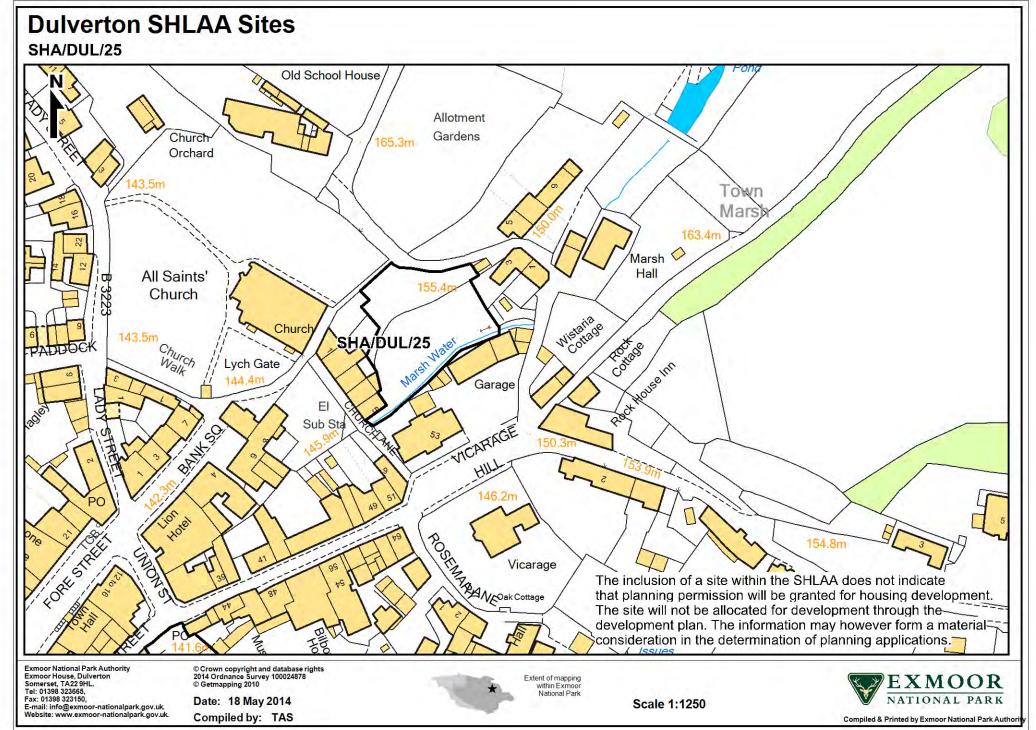

2m The Guildhalid Doone toth State Noak Cottage Guildhall Terrace Vicarage Terrace Issues SHA/DUL 24 Car Park Budds Budos Con House SHA/DUL/12 Land Back Cottage Greenstead House Greenway The inclusion of a site within the SHLAA does not indicate that planning permission will be granted for housing development. The site will not be allocated for development through the Tolony development plan. The information may however form a material consideration in the determination of planning applications. Exmoor National Park Authority Exmoor House, Dulverton Somerset, TA22 9HL. Tel: 01398 323665, © Crown copyright and database rights 2014 Ordnance Survey 100024878 © Getmapping 2010 Extent of mapping Fax: 01398 323150, Date: 18 May 2014 Scale 1:1250 E-mail: info@exmoor-nationalpark.gov.uk.











## **Dulverton SHLAA Sites**

SHA/DUL/27



Exmoor National Park Authority
Exmoor House, Dulverton
Somerset, TA22 9HL.
Tel: 01398 323665,
Fax: 01398 323160,
E-mail: info@exmoor-nationalpark.gov.uk.
Website: www.exmoor-nationalpark.gov.uk.

© Crown copyright and database rights 2014 Ordnance Survey 100024878 © Getmapping 2010

Date: 18 May 2014 Compiled by: TAS



Extent of mapping within Exmoor National Park

Scale 1:1250



Compiled & Printed by Exmoor National Park Authorit



**Exmoor National Park Authority** 





Exmoor National Park Authority
Exmoor House, Dulverton
Somerset, TA22 9HL.
Tel: 01398 323665,
Fax: 01398 323150,
E-mail: info@exmoor-nationalpark.gov.uk.

Website: www.exmoor-nationalpark.gov.uk.

© Crown copyright and database rights 2014 Ordnance Survey 100024878 © Getma