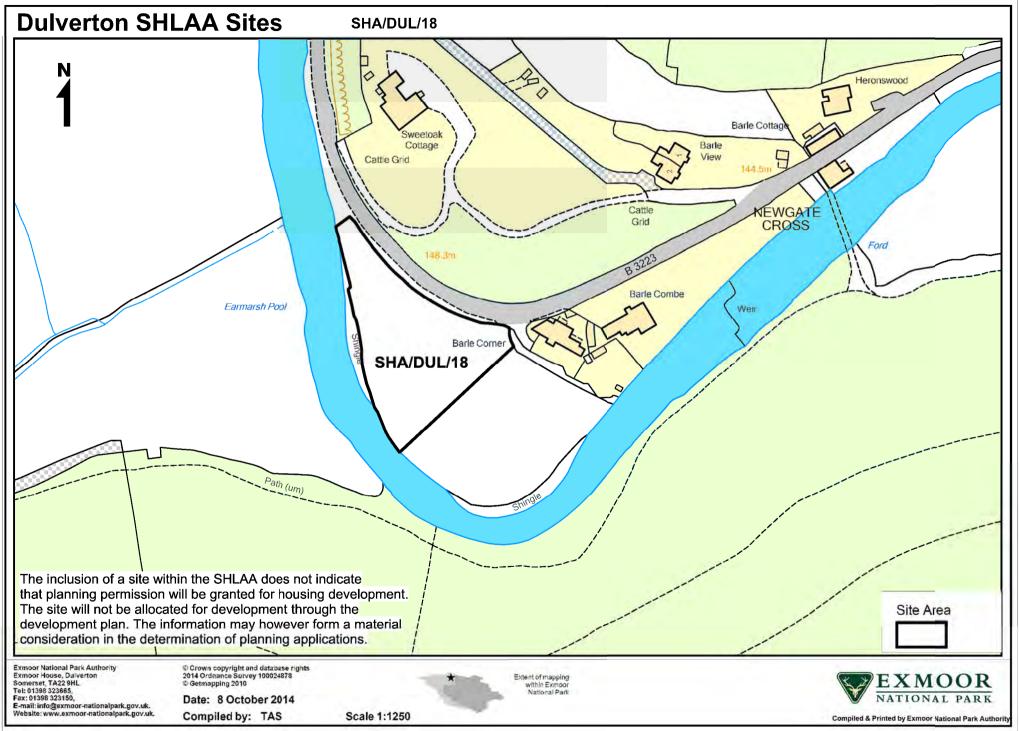

© Crown copyright and database rights 2014 Ordnance Survey 100024878 © Getmapping 2010

Date: 8 October 2014 Compiled by: TAS Extent of mapping within Exmoor National Park

Scale 1:1250

**Exmoor National Park Authority** 