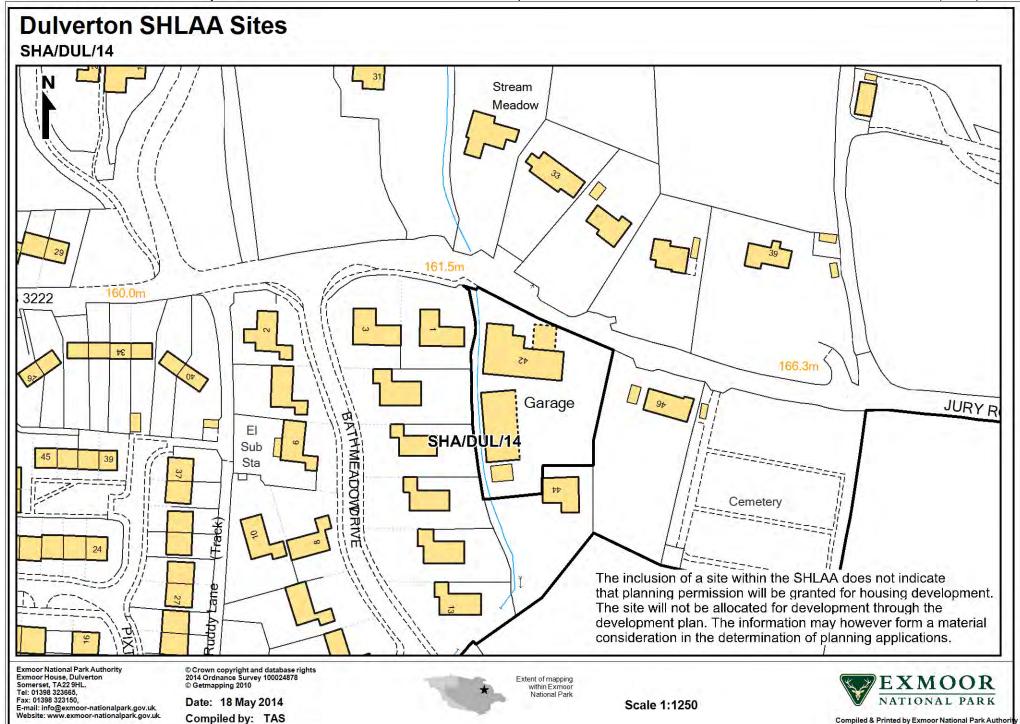

rk 46.2m The Guildhalid Doone toth State Noak Cottage Guildhall Terrace Vicarage Terrace Issues SHA/DUL 24 Car Park Budds Budos Con House SHA/DUL/12 Land Back Cottage Greenstead House Greenway The inclusion of a site within the SHLAA does not indicate that planning permission will be granted for housing development. The site will not be allocated for development through the Tolony development plan. The information may however form a material consideration in the determination of planning applications. Exmoor National Park Authority Exmoor House, Dulverton Somerset, TA22 9HL. Tel: 01398 323665, © Crown copyright and database rights 2014 Ordnance Survey 100024878 © Getmapping 2010 Extent of mapping Fax: 01398 323150, Date: 18 May 2014 Scale 1:1250 E-mail: info@exmoor-nationalpark.gov.uk.











## **Dulverton SHLAA Sites**

SHA/DUL/27



Exmoor National Park Authority
Exmoor House, Dulverton
Somerset, TA22 9HL.
Tel: 01398 323665,
Fax: 01398 323160,
E-mail: info@exmoor-nationalpark.gov.uk.
Website: www.exmoor-nationalpark.gov.uk.

© Crown copyright and database rights 2014 Ordnance Survey 100024878 © Getmapping 2010

Date: 18 May 2014 Compiled by: TAS



Extent of mapping within Exmoor National Park

Scale 1:1250



Compiled & Printed by Exmoor National Park Authorit



**Exmoor National Park Authority** 





Exmoor National Park Authority
Exmoor House, Dulverton
Somerset, TA22 9HL.
Tel: 01398 323665,
Fax: 01398 323150,
E-mail: info@exmoor-nationalpark.gov.uk.

Website: www.exmoor-nationalpark.gov.uk.

© Crown copyright and database rights 2014 Ordnance Survey 100024878 ©