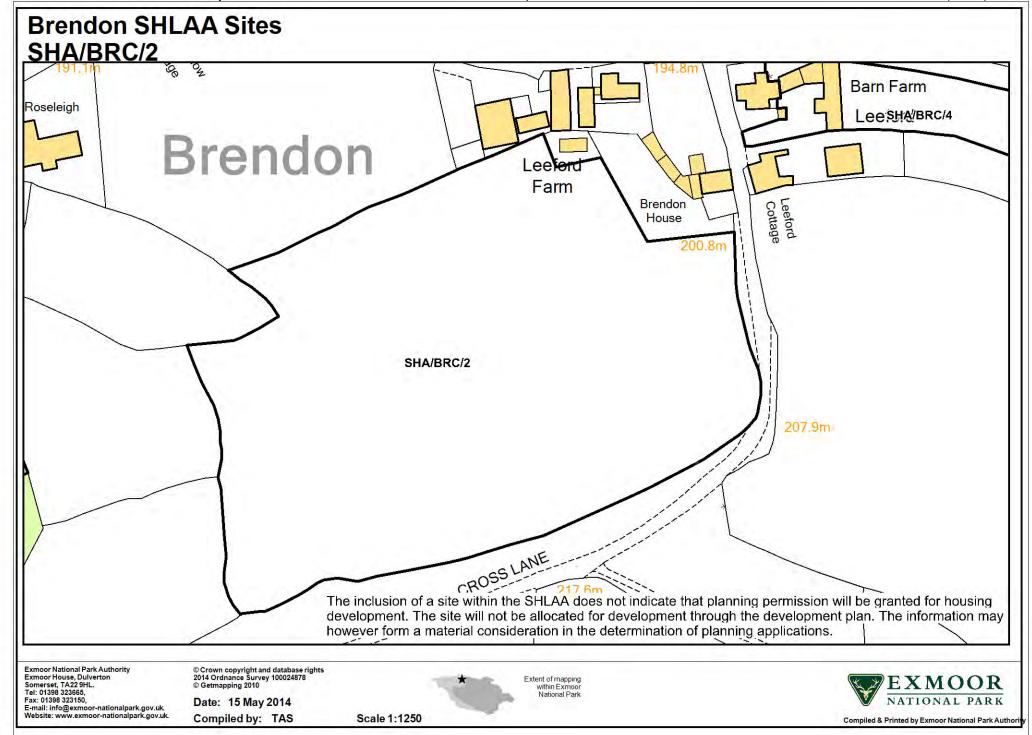

Date: 15 May 2014 Compiled by: TAS

Scale 1:1250

Extent of mapping

Exmoor National Park Authority
Exmoor House, Dulverton
Somerset, TA22 eHL.
Tel: 01398 323665,
Fax: 01398 323160,
Fax: 01398 323150,
Website: www.exmoor-nationalpark.gov.uk.