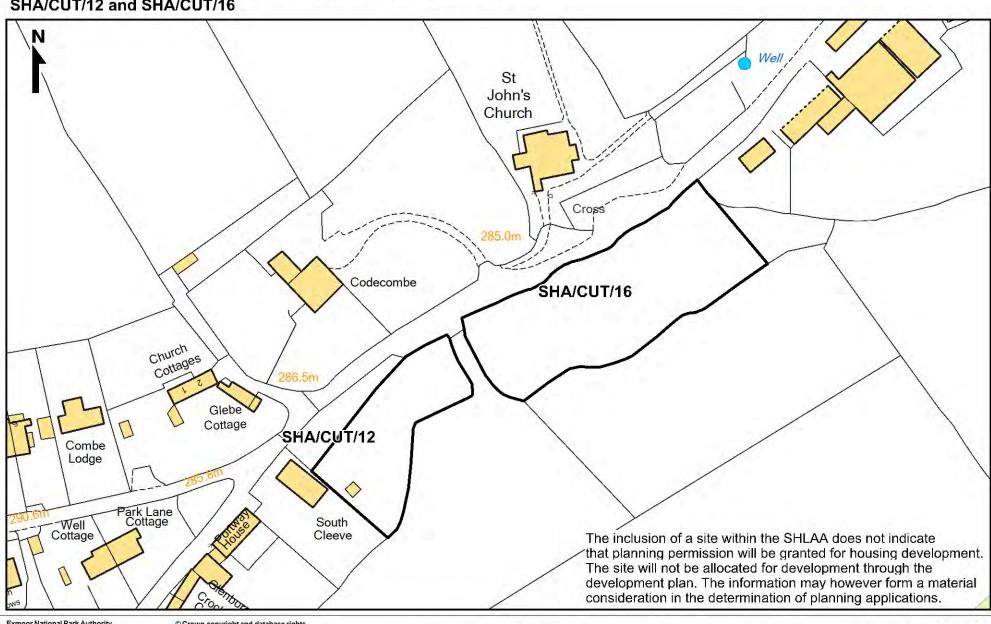

#### **Wheddon Cross and Cutcombe SHLAA Sites**

SHA/CUT/12 and SHA/CUT/16

Exmoor National Park Authority Exmoor House, Dulverton Somerset, TA22 9HL. Tel: 01398 323665, Fax: 01398 323150, E-mail: info@exmoor-nationalpark.gov.uk.