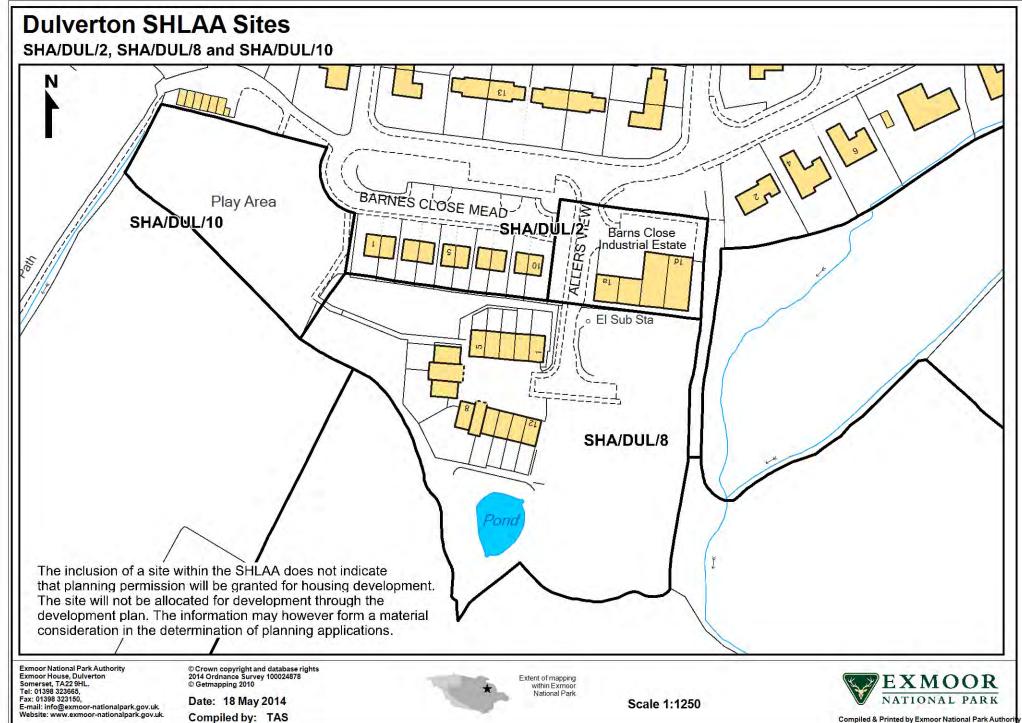

ddon Cross and Cutcombe SHLAA Sites**

SHA/CUT/22 and SHA/CUT/23



**Exmoor National Park Authority** Exmoor House, Dulverton Somerset, TA22 9HL. Tel: 01398 323665. Fax: 01398 323150, E-mail: info@exmoor-nationalpark.gov.uk.

Website: www.exmoor-nationalpark.gov.uk.

© Crown copyright and database rights 2014 Ordnance Survey 100024878 © Getmapping 2010

Date: 18 May 2014 Compiled by: TAS



Extent of mapping

Scale 1:1250





Exmoor National Park Authority
Exmoor House, Dulverton
Somerset, TA22 9HL.
Tel: 01398 323665,
Fax: 01398 323160,
E-mail: info@exmoor-nationalpark.gov.uk.
Website: www.exmoor-nationalpark.gov.uk.

© Crown copyright and database rights 2014 Ordnance Survey 100024878 © Getmapping 2010

Date: 18 May 2014 Compiled by: TAS Extent of mapping within Exmoor National Park







Website: www.exmoor-nationalpark.gov.uk.

Compiled by: TAS

Compiled & Printed by Exmoor National Park Authorit

#### **Dulverton SHLAA Sites** SHA/DUL/12 and SHA/DUL/24 Car Park 46.2m The Guildhalid Doone toth State Noak Cottage Guildhall Terrace Vicarage Terrace Issues SHA/DUL 24 Car Park Budds Budos Con House SHA/DUL/12 Land Back Cottage Greenstead House Greenway The inclusion of a site within the SHLAA does not indicate that planning permission will be granted for housing development. The site will not be allocated for development through the Tolony development plan. The information may however form a material consideration in the determination of planning applications. Exmoor National Park Authority Exmoor House, Dulverton Somerset, TA22 9HL. Tel: 01398 323665, © Crown copyright a