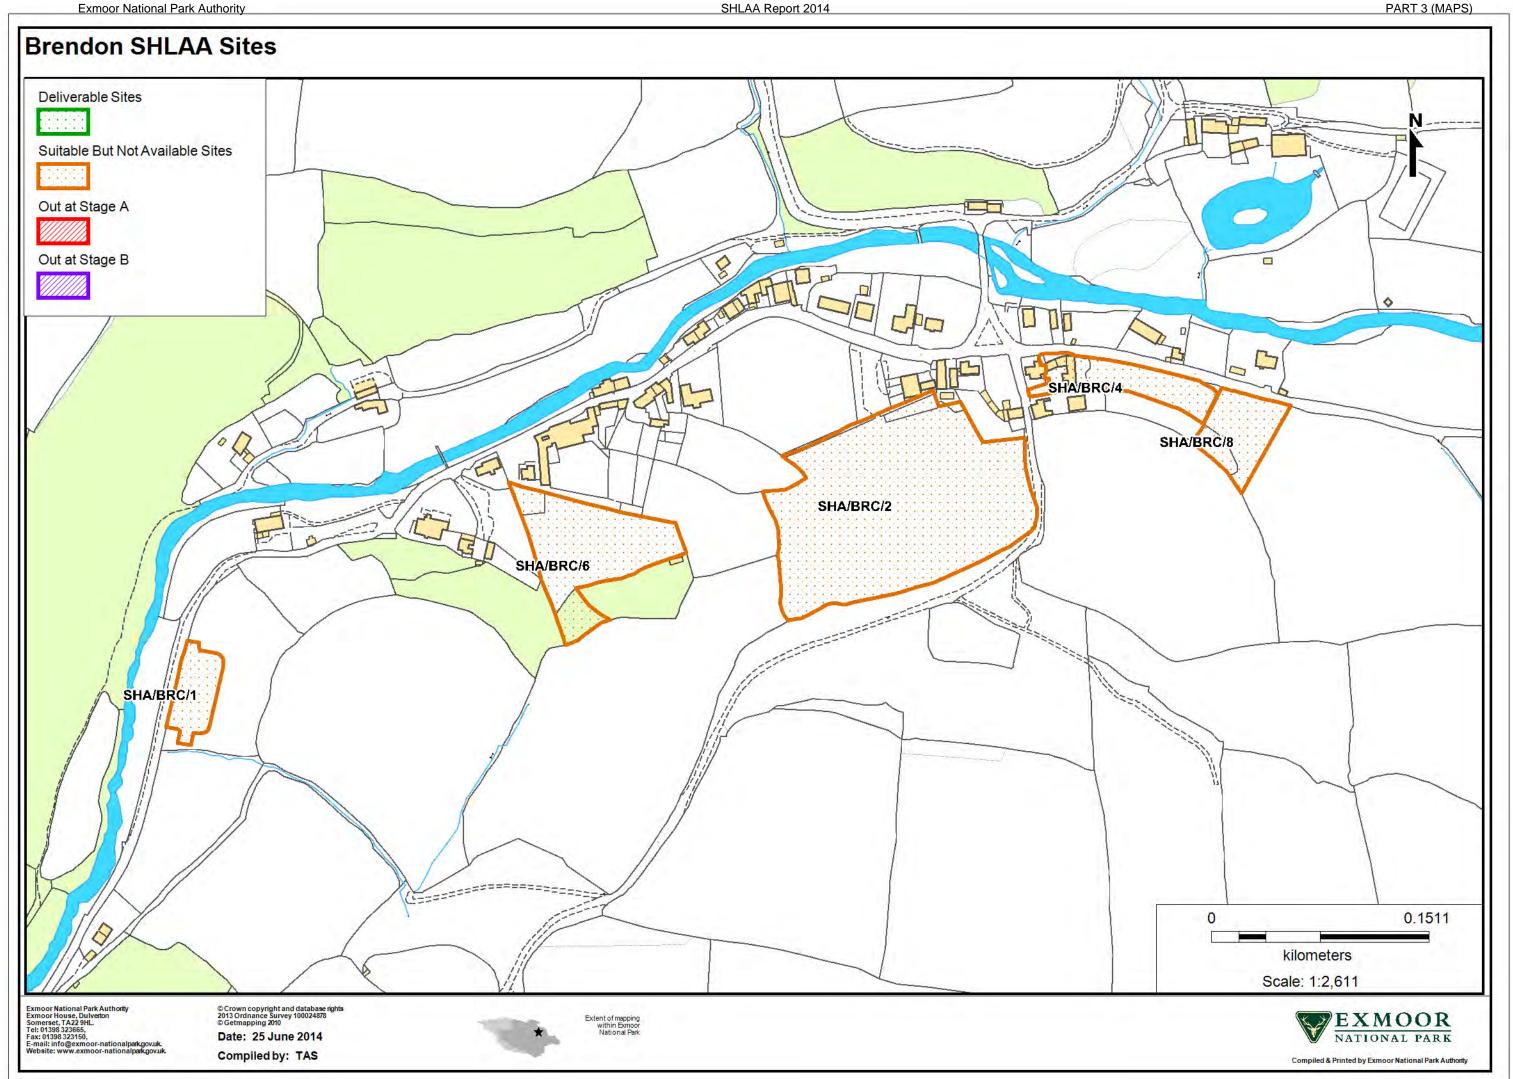

# EXMOOR NATIONAL PARK STRATEGIC HOUSING LAND AVAILABILITY ASSESSMENT

**PART 3 - SITE MAPS** 

**Exmoor National Park Authority** 

December 2014

Exmoor National Park Authority Exmoor House, Dulverton Somerset, TA22 9HL. Tel: 01398 323665, Fax: 01398 323150, E-mail: info@exmoor-nationalpark.gov.uk. Website: www.exmoor-nationalpark.gov.uk. © Crown copyright and database rights 2014 Ordnance Survey 100024878 © Getmapping 2010