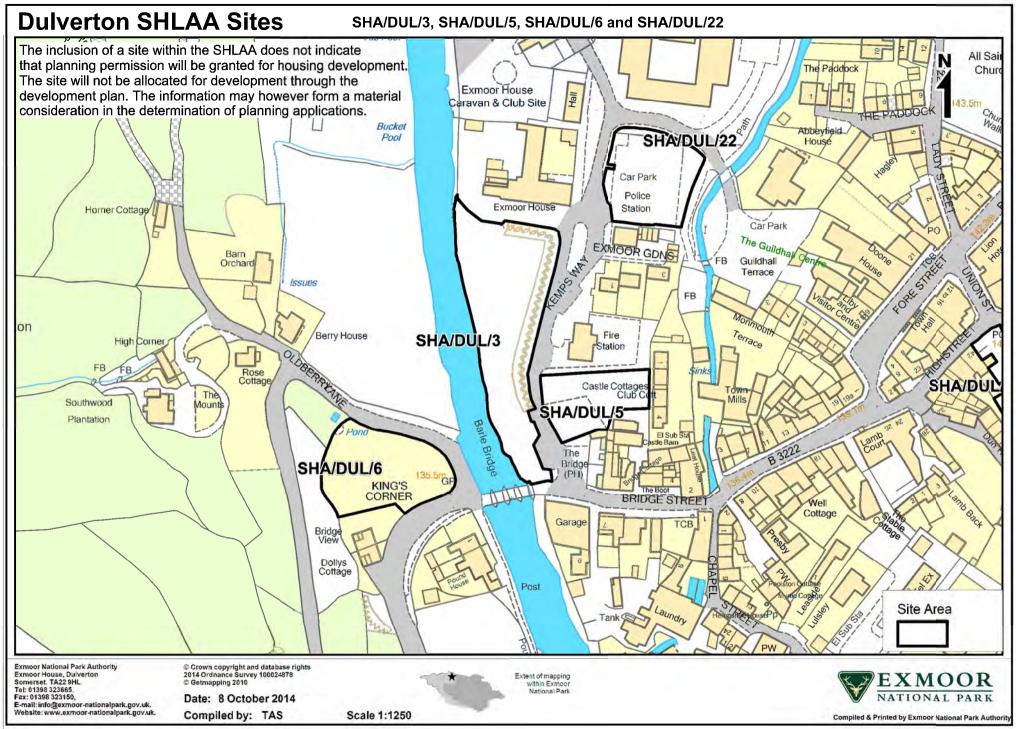

© Crown copyright and database rights 2014 Ordnance Survey 100024878 © Getmapping 2010

Date: 8 October 2014 Compiled by: TAS Extent of mapping within Exmoor National Park

Scale 1:1250

**Exmoor National Park Authority** 