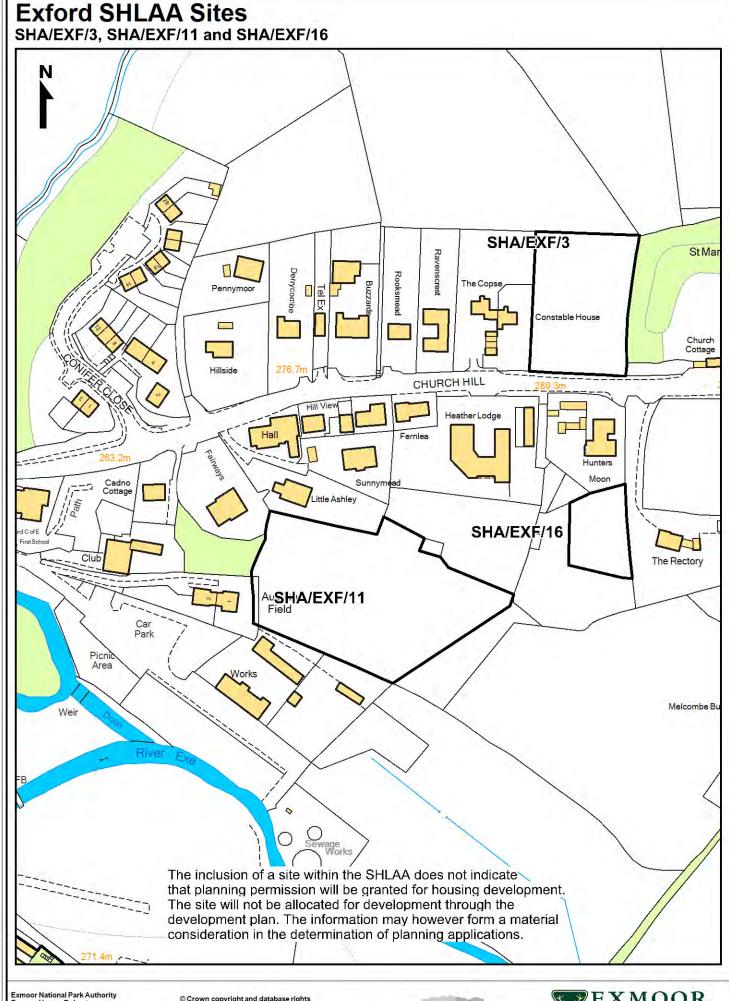

## **Exford SHLAA Sites**

Exmoor National Park Authority
Exmoor House, Dulvetton
Somerset, TA22 9HL.
Tel: 01398 323665,
Fax: 01398 323150,
E-mail: info@exmoor-nationalparkgovuk.
Website: www.exmoor-nationalparkgovuk.

© Crown copyright and database rights 2014 Ordnance Survey 100024878 © Getmapping 2010

Date: 7 October 2014 Compiled by: TAS

Scale 1:5246

Extent of mapping within Exmoor National Park

Compiled & Printed by Exmoor National Park Authority