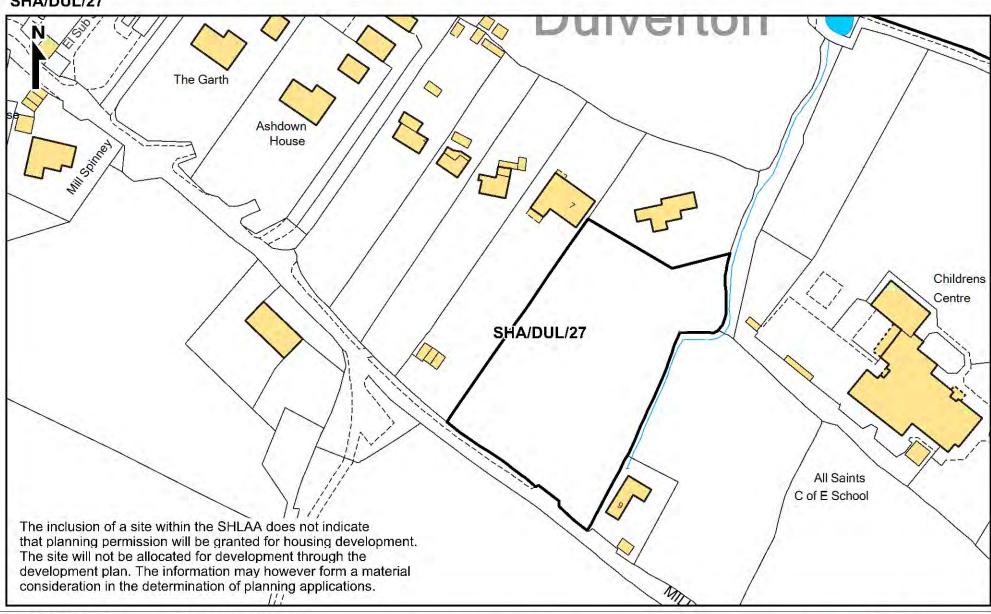

## **Dulverton SHLAA Sites**

SHA/DUL/27

Exmoor National Park Authority
Exmoor House, Dulverton
Somerset, TA22 9HL.
Tel: 01398 323665,
Fax: 01398 323160,
E-mail: info@exmoor-nationalpark.gov.uk.
Website: www.exmoor-nationalpark.gov.uk.

© Crown copyright and database rights 2014 Ordnance Survey 100024878 © Getmapping 2010

Date: 18 May 2014 Compiled by: TAS

Extent of mapping within Exmoor National Park

Scale 1:1250

Compiled & Printed by Exmoor National Park Authorit