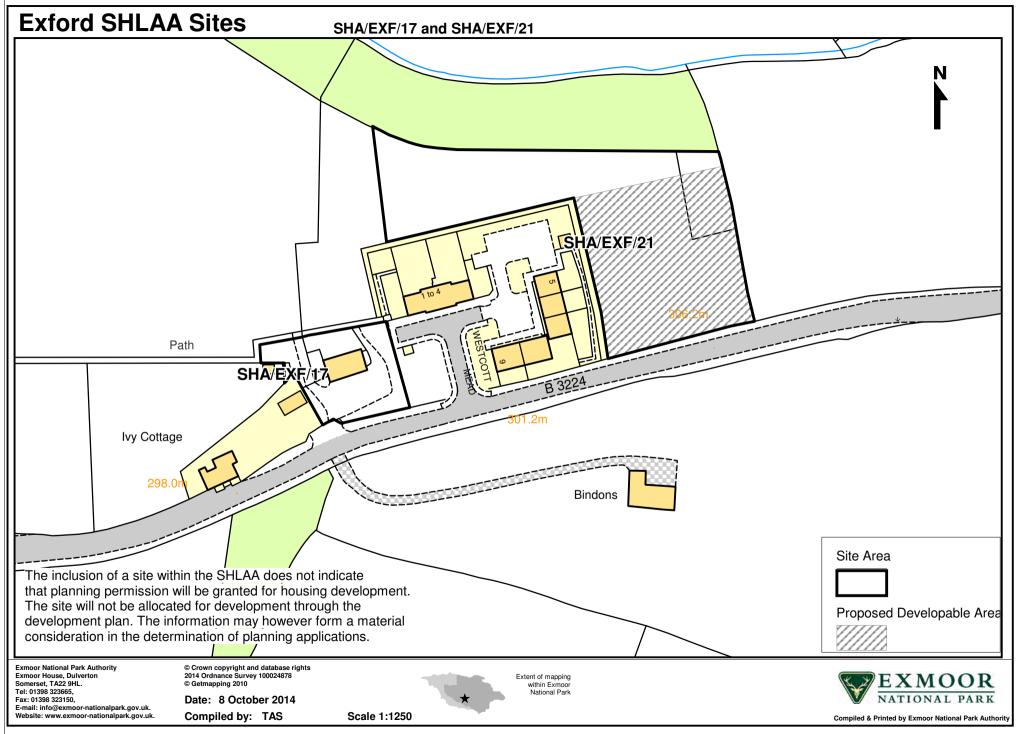

inted by Exmoor National Park Authority



Exmoor National Park Authority
Exmoor House, Dulverton
Somerset, TA22 9HL.
Tel: 01398 323655,
Fax: 01398 323150,
E-mail: info@exmoor-nationalpark.gov.uk.
Website: www.exmoor-nationalpark.gov.uk.

© Crown copyright and database rights 2014 Ordnance Survey 100024878 © Getmapping 2010

Date: 8 October 2014 Compiled by: TAS









Exmoor National Park Authority
Exmoor House, Dulverton
Somerset, TA22 9HL.
Tel: 01398 323665,
Fax: 01398 323160,
E-mail: info@exmoor-nationalpark.gov.uk.
Website: www.exmoor-nationalpark.gov.uk.

© Crown copyright and database rights 2014 Ordnance Survey 100024878 © Getmapping 2010

Date: 18 May 2014 Compiled by: TAS Extent of mapping within Exmoor National Park



Compiled & Printed by Exmoor National Park Authority