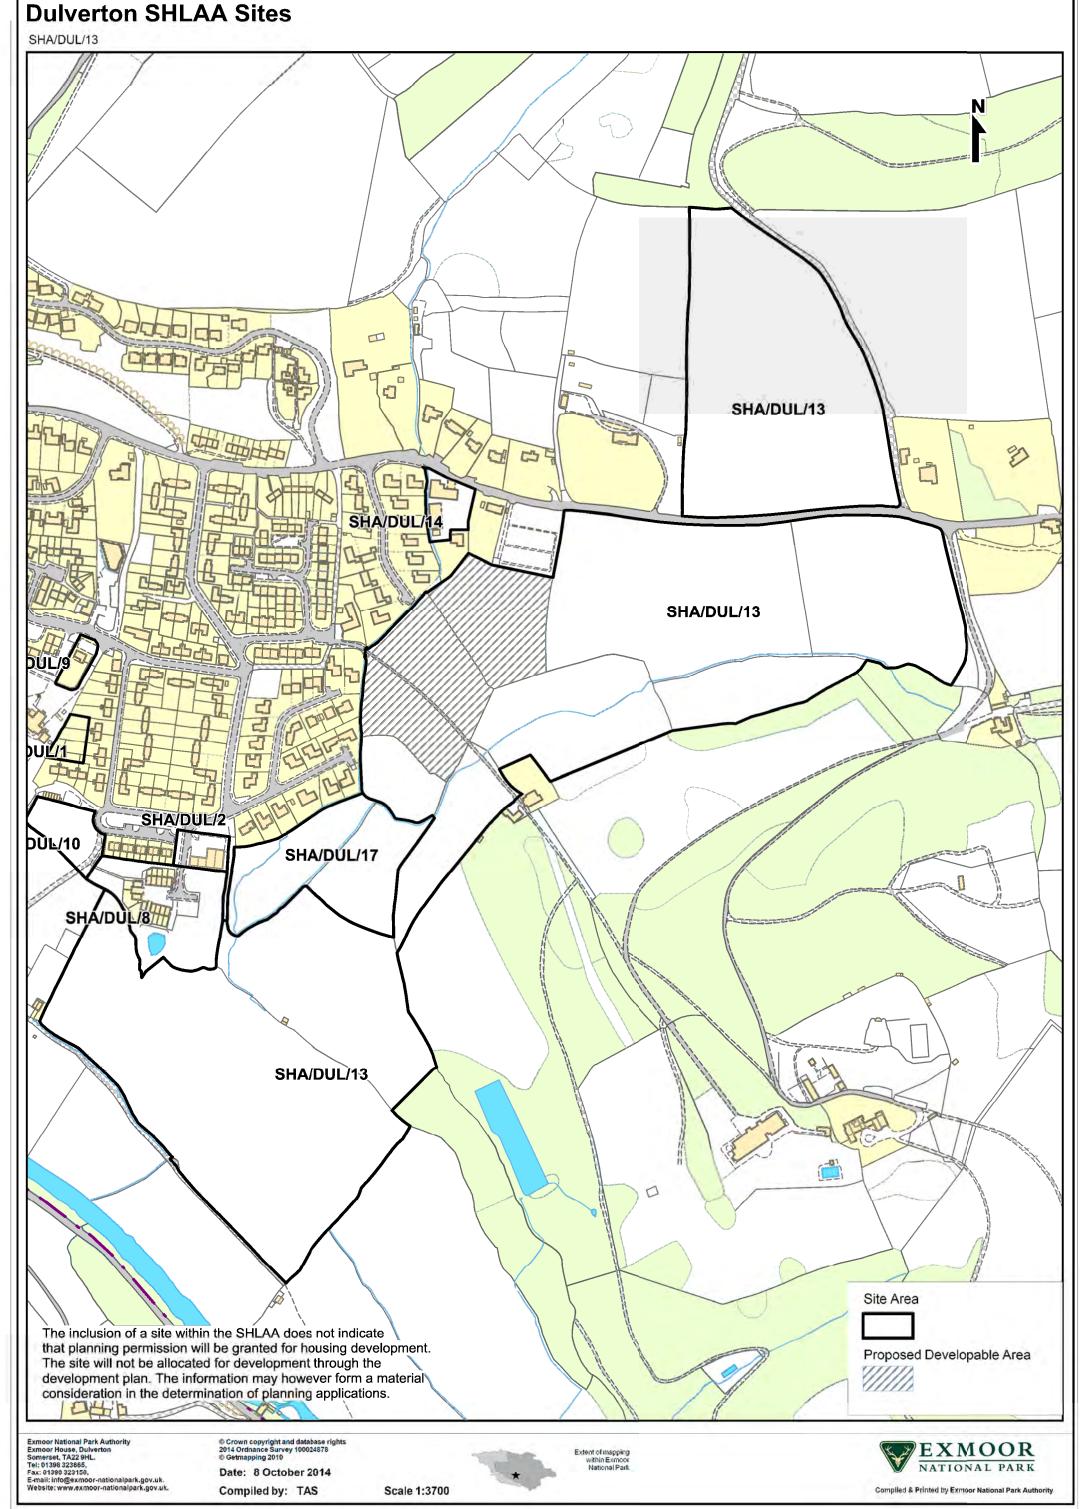

Park 46.2m The Guildhalid Doone toth State Noak Cottage Guildhall Terrace Vicarage Terrace Issues SHA/DUL 24 Car Park Budds Budos Con House SHA/DUL/12 Land Back Cottage Greenstead House Greenway The inclusion of a site within the SHLAA does not indicate that planning permission will be granted for housing development. The site will not be allocated for development through the Tolony development plan. The information may however form a material consideration in the determination of planning applications. Exmoor National Park Authority Exmoor House, Dulverton Somerset, TA22 9HL. Tel: 01398 323665, © Crown copyright and database rights 2014 Ordnance Survey 100024878 © Getmapping 2010 Extent of mapping Fax: 01398 323150, Date: 18 May 2014 Scale 1:1250 E-mail: info@exmoor-nationalpark.gov.uk.











## **Dulverton SHLAA Sites**

SHA/DUL/27



Exmoor National Park Authority
Exmoor House, Dulverton
Somerset, TA22 9HL.
Tel: 01398 323665,
Fax: 01398 323160,
E-mail: info@exmoor-nationalpark.gov.uk.
Website: www.exmoor-nationalpark.gov.uk.

© Crown copyright and database rights 2014 Ordnance Survey 100024878 © Getmapping 2010

Date: 18 May 2014 Compiled by: TAS



Extent of mapping within Exmoor National Park

Scale 1:1250



Compiled & Printed by Exmoor National Park Authorit



**Exmoor National Park Authority** 





Exmoor National Park Authority
Exmoor House, Dulverton
Somerset, TA22 9HL.
Tel: 01398 323665,
Fax: 01398 323150,
E-mail: info@exmoor-nationalpark.gov.uk.

Website: www.exmoor-nationalpark.gov.uk.

© Crown copyright and database rights 2014 Ordnance Survey 100024878