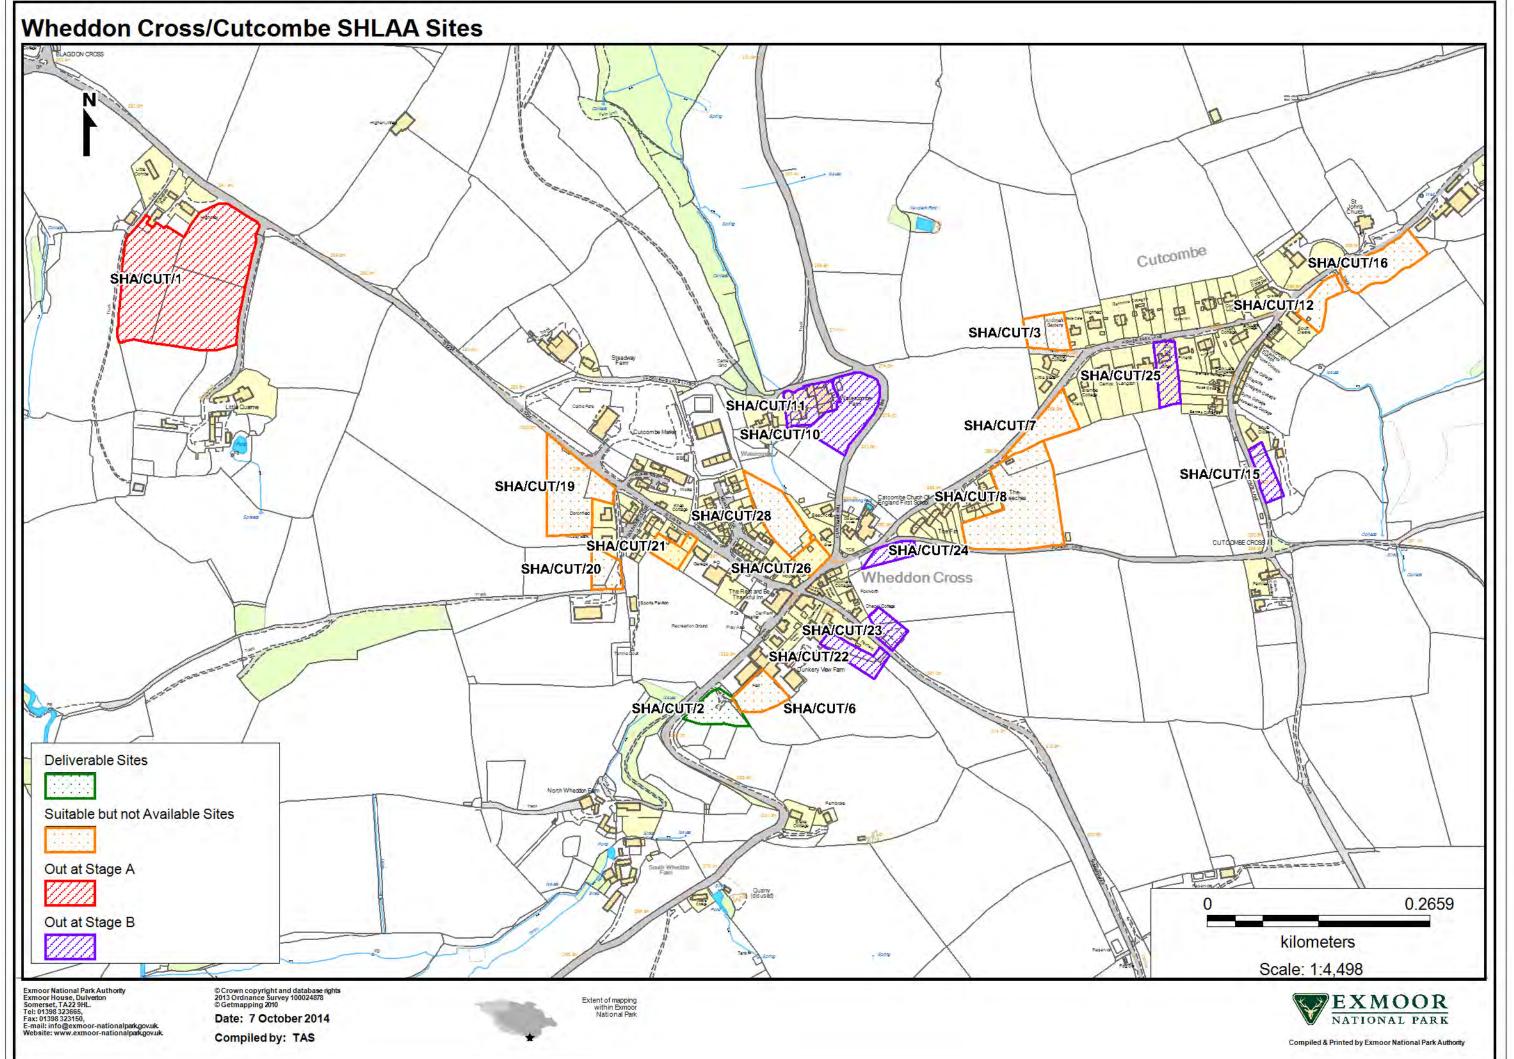

### Wheddon Cross and Cutcombe SHLAA Sites SHA/CUT/1

Exmoor National Park Authority
Exmoor House, Dulverton
Somerset, TA22 9HL.
Tel: 01398 323666,
Fax: 01398 323160,
E-mail: info@exmoor-nationalpark.gov.uk.
Website: www.exmoor-nationalpark.gov.uk.

© Crown copyright and database rights 2014 Ordnance Survey 100024878 © Getmapping 2010

Date: 19 May 2014 Compiled by: \*

Scale 1:1250

Extent of mapping within Exmoor National Park