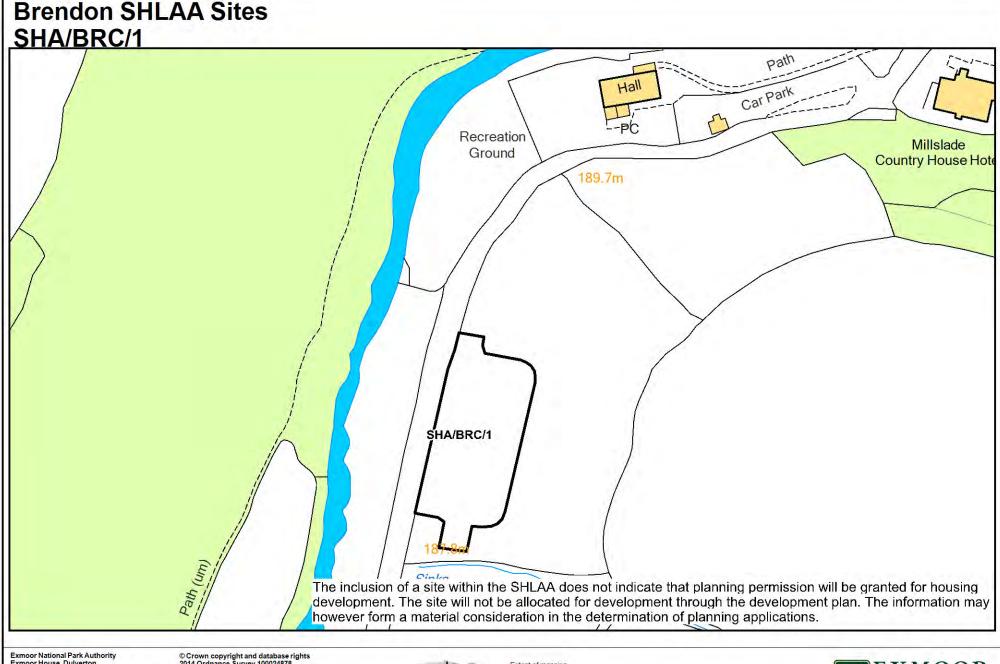

Date: 15 May 2014 Compiled by: TAS

Scale 1:1250

Extent of mapping

Exmoor National Park Authority
Exmoor House, Dulverton
Somerset, TA22 eHL.
Tel: 01398 323665,
Fax: 01398 323160,
Fax: 01398 323150,
Website: www.exmoor-nationalpark.gov.uk.