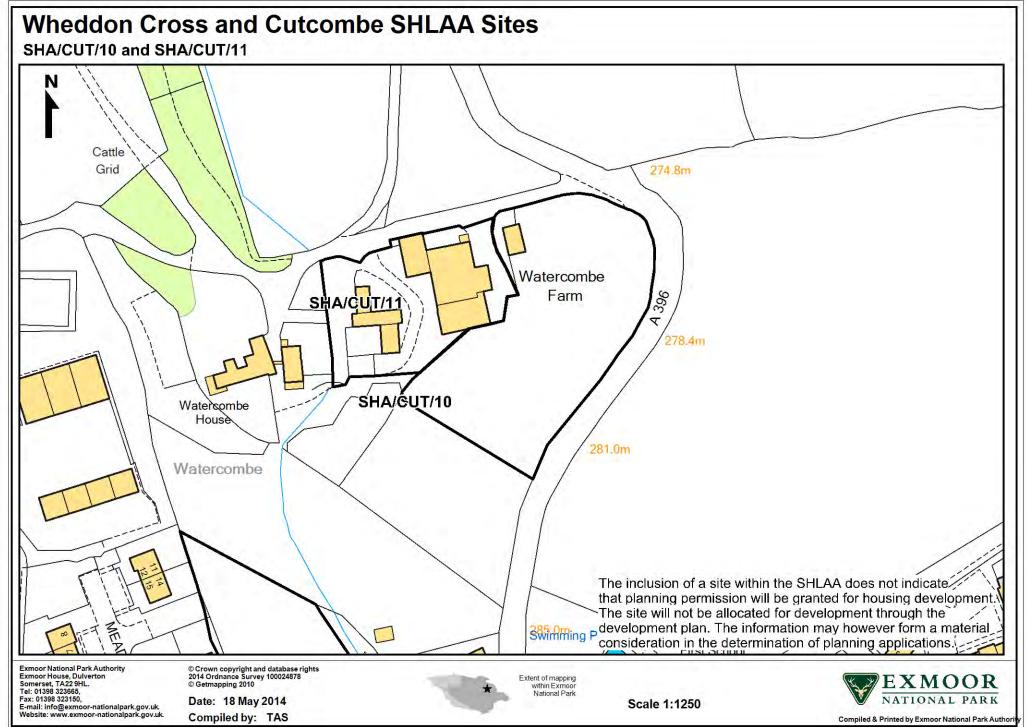

## Wheddon Cross and Cutcombe SHLAA Sites SHA/CUT/2 and SHA/CUT/6

Exmoor National Park Authority
Exmoor House, Dulverton
Somerset, TA 22 9HL.
Tel: 01398 323666,
Fax: 01398 323160,
E-mail: info@exmoor-nationalpark.gov.uk.
Website: www.exmoor-nationalpark.gov.uk.