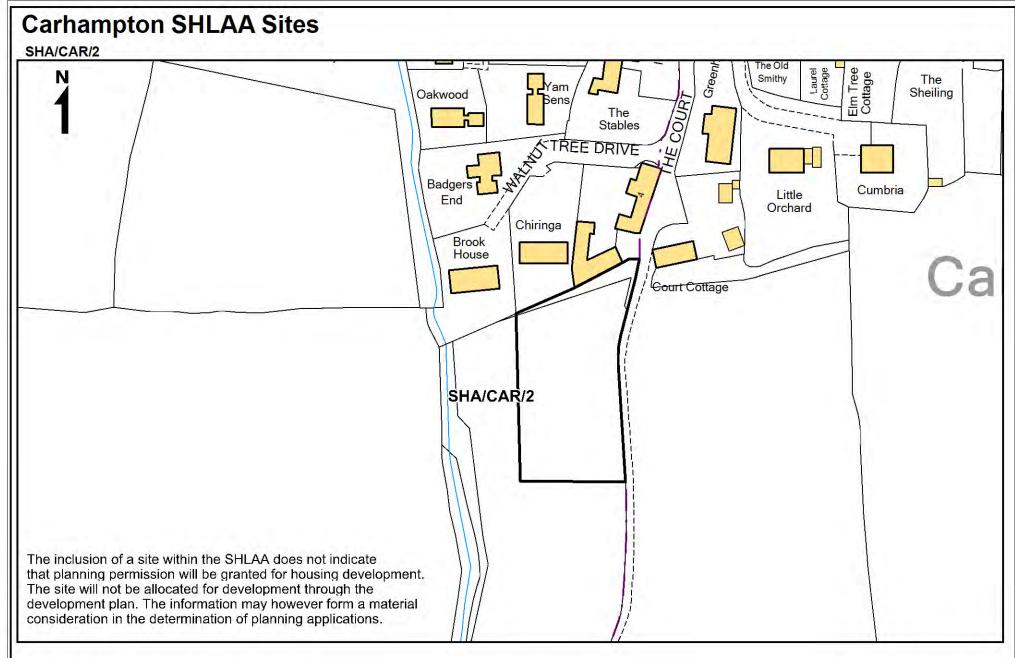

hority** 

December 2014





Exmoor National Park Authority Exmoor House, Dulverton Somerset, TA22 9HL. Tel: 01398 323665, Fax: 01398 323150, E-mail: info@exmoor-nationalpark.gov.uk. Website: www.exmoor-nationalpark.gov.uk. © Crown copyright and database rights 2014 Ordnance Survey 100024878 © Getmapping 2010

Date: 15 May 2014 Compiled by: TAS

Scale 1:1250

Extent of mapping















Exmoor National Park Authority
Exmoor House, Dulverton
Somerset, TA22 eHL.
Tel: 01398 323665,
Fax: 01398 323160,
Fax: 01398 323150,
Website: www.exmoor-nationalpark.gov.uk.

© Crown copyright and database rights 2014 Ordnance Survey 100024878 © Getmapping 2010

Date: 8 October 2014 Compiled by: TAS Extent of mapping within Exmoor National Park

Scale 1:1250



**Exmoor National Park Authority** 







Exmoor National Park Authority
Exmoor House, Dulverton
Somerset, TA22 9HL.
Tel: 01398 323656,
Fax: 01398 323656,
E-mail: info@exmoor-nationalpark.gov.uk.
Website: www.exmoor-nationalpark.gov.uk.

© Crown copyright and database rights 2014 Ordnance Survey 100024878 © Getmapping 2010

Date: 16 May 2014 Compiled by: TAS

Scale 1:1250

Extent of mapping within Exmoor National Park



#### **Carhampton SHLAA Sites**

SHA/CAR/3





Exmoor National Park Authority Exmoor House, Dulverton Somerset, TA22 9HL. Tel: 01398 323665, Fax: 01398 323150, E-mail: info@exmoor-nationalpark.gov.uk. Website: www.exmoor-nationalpark.gov.uk. © Crown copyright and database rights 2014 Ordnance Survey 100024878 © Getmapping 2010

Date: 16 May 2014 Compiled by: TAS

Scale 1:1250

Extent of mapping





Exmoor Nati