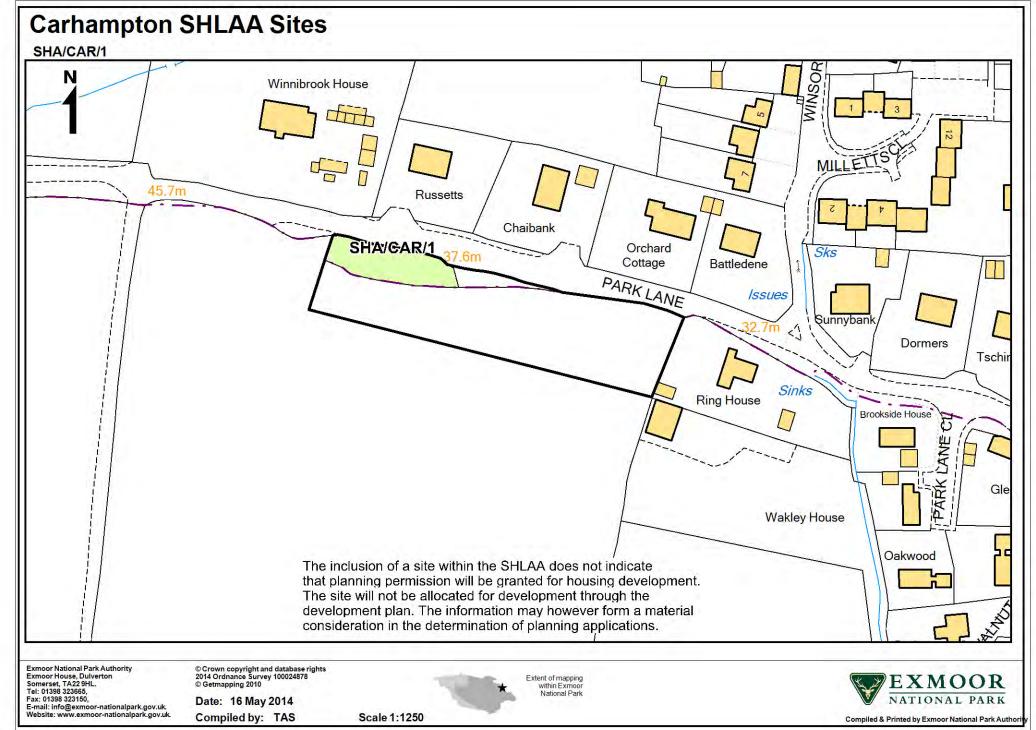

uthority** 

December 2014





Exmoor National Park Authority Exmoor House, Dulverton Somerset, TA22 9HL. Tel: 01398 323665, Fax: 01398 323150, E-mail: info@exmoor-nationalpark.gov.uk. Website: www.exmoor-nationalpark.gov.uk. © Crown copyright and database rights 2014 Ordnance Survey 100024878 © Getmapping 2010

Date: 15 May 2014 Compiled by: TAS

Scale 1:1250

Extent of mapping















Exmoor National Park Authority
Exmoor House, Dulverton
Somerset, TA22 eHL.
Tel: 01398 323665,
Fax: 01398 323160,
Fax: 01398 323150,
Website: www.exmoor-nationalpark.gov.uk.

© Crown copyright and database rights 2014 Ordnance Survey 100024878 © Getmapping 2010

Date: 8 October 2014 Compiled by: TAS Extent of mapping within Exmoor National Park

Scale 1:1250



**Exmoor National Park Authority** 







Exmoor National Park Authority
Exmoor House, Dulverton
Somerset, TA22 9HL.
Tel: 01398 323656,
Fax: 01398 323656,
E-mail: info@exmoor-nationalpark.gov.uk.
Website: www.exmoor-nationalpark.gov.uk.

© Crown copyright and database rights 2014 Ordnance Survey 100024878 © Getmapping 2010

Date: 16 May 2014 Compiled by: TAS

Scale 1:1250

Extent of mapping within Exmoor National Park



#### **Carhampton SHLAA Sites**

SHA/CAR/3





Exmoor National Park Authority Exmoor House, Dulverton Somerset, TA22 9HL. Tel: 01398 323665, Fax: 01398 323150, E-mail: info@exmoor-nationalpark.gov.uk. Website: www.exmoor-nationalpark.gov.uk. © Crown copyright and database rights 2014 Ordnance Survey 100024878 © Getmapping 2010

Date: 16 May 2014 Compiled by: TAS

Scale 1:1250

Extent of mapping





Exmoor Na