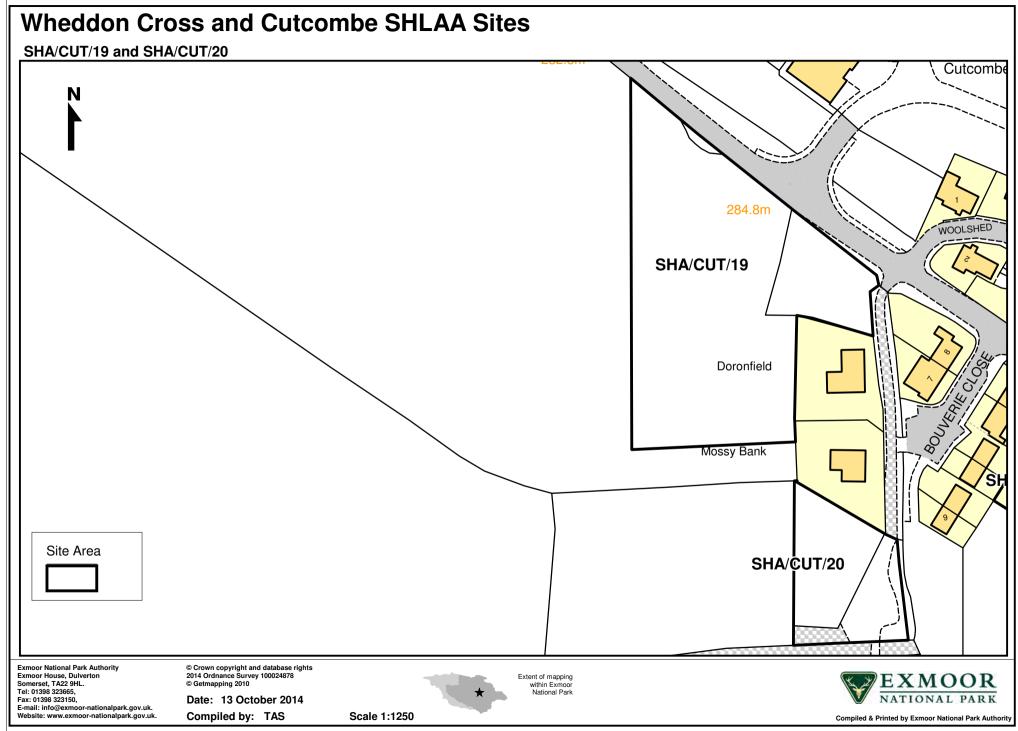

Cottage Syms Cottage 1 Horseshoe Cottage Barnes Cottages Shute Close SHA/CUT/15 PARKLANE 288.4m The inclusion of a site within the SHLAA does not indicate. that planning permission will be granted for housing development. The site will not be allocated for development through the development plan. The information may however form a material 292,6m

Exmoor National Park Authority
Exmoor House, Dulverton
Somerset, TA22 9HL.
Tel: 01398 323665,
Fax: 01398 323150,
E-mail: info@exmoor-nationalpark.gov.uk.

Website: www.exmoor-nationalpark.gov.uk.

© Crown copyright and database rights 2014 Ordnance Survey 100024878 © Getmapping 2010

Date: 18 May 2014 Compiled by: TAS



Extent of mapping within Exmoor National Park

Scale 1:1250

consideration in the determination of planning applications.





Website: www.exmoor-nationalpark.gov.uk.

Compiled by: TAS



#### **Wheddon Cross and Cutcombe SHLAA Sites**

SHA/CUT/22 and SHA/CUT/23



**Exmoor National Park Authority** Exmoor House, Dulverton Somerset, TA22 9HL. Tel: 01398 323665. Fax: 01398 323150, E-mail: info@exmoor-nationalpark.gov.uk.

Website: www.exmoor-nationalpark.gov.uk.

© Crown copyright and database rights 2014 Ordnance Survey 100024878 © Getmapping 2010

Date: 18 May 2014 Compiled by: TAS



Extent of mapping

Scale 1:1250





Exmoor National Park Authority
Exmoor House, Dulverton
Somerset, TA22 9HL.
Tel: 01398 323665,
Fax: 01398 323160,
E-mail: info@exmoor-nationalpark.gov.uk.
Website: www.exmoor-nationalpark.gov.uk.

© Crown copyright and database rights 2014 Ordnance Survey 100024878 © Getmapping 2010

Date: 18 M