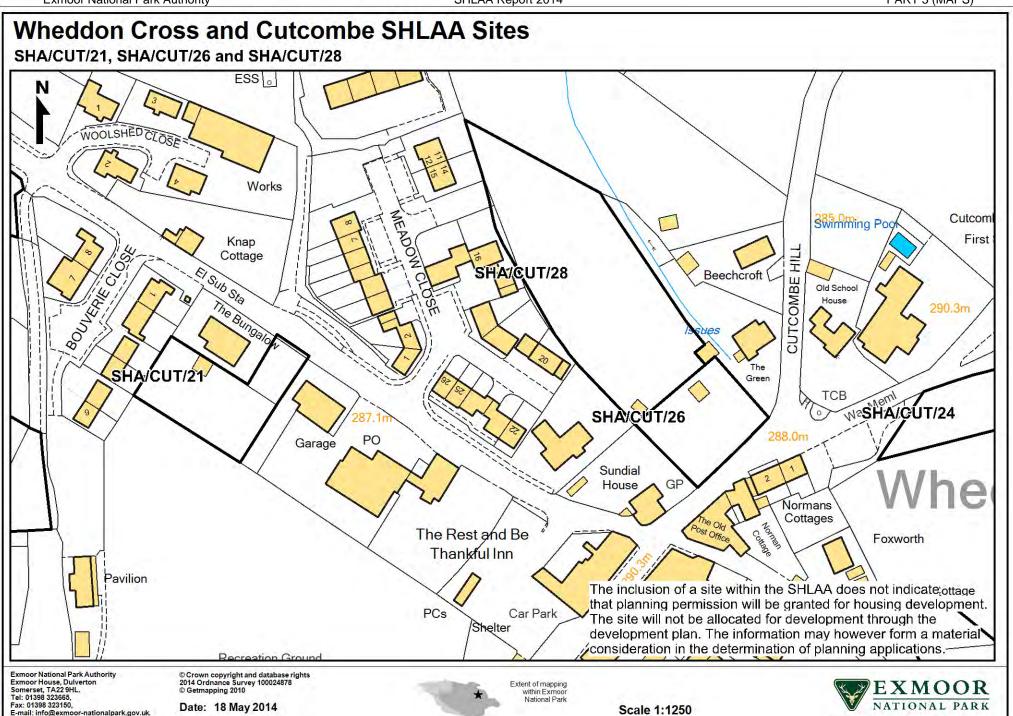

### Wheddon Cross and Cutcombe SHLAA Sites SHA/CUT/1

Exmoor National Park Authority
Exmoor House, Dulverton
Somerset, TA22 9HL.
Tel: 01398 323666,
Fax: 01398 323160,
E-mail: info@exmoor-nationalpark.gov.uk.
Website: www.exmoor-nationalpark.gov.uk.