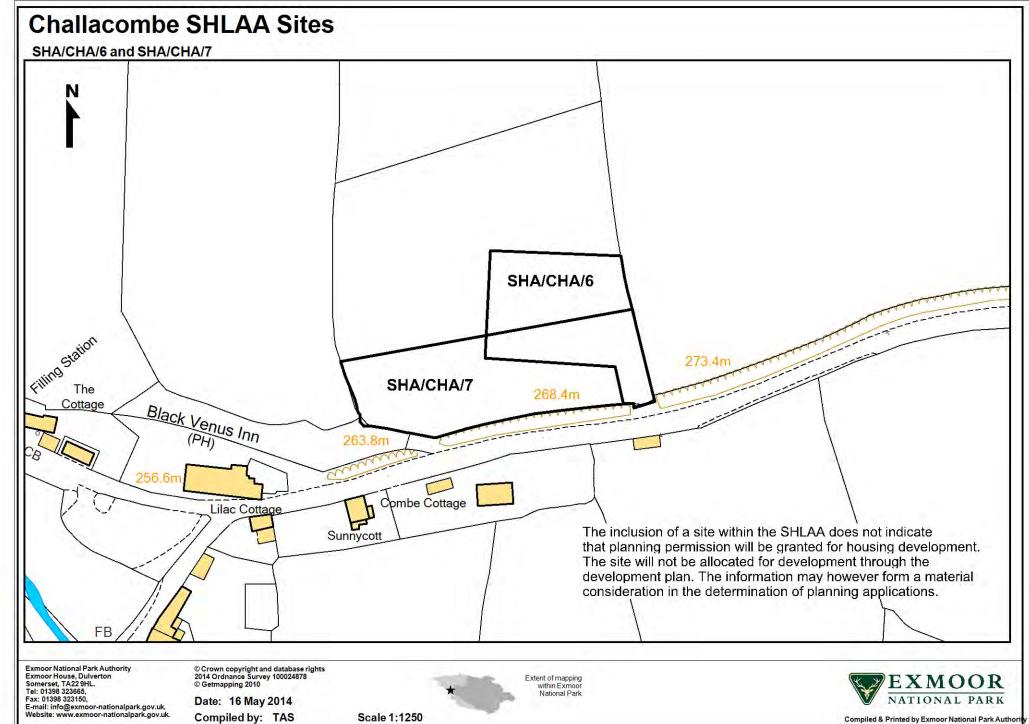

rk



#### **Carhampton SHLAA Sites**

SHA/CAR/3





Exmoor National Park Authority Exmoor House, Dulverton Somerset, TA22 9HL. Tel: 01398 323665, Fax: 01398 323150, E-mail: info@exmoor-nationalpark.gov.uk. Website: www.exmoor-nationalpark.gov.uk. © Crown copyright and database rights 2014 Ordnance Survey 100024878 © Getmapping 2010

Date: 16 May 2014 Compiled by: TAS

Scale 1:1250

Extent of mapping





Exmoor National Park Authority
Exmoor House, Dulverton
Somerset, TA 22 9HL.
Tel: 01398 323666,
Fax: 01398 323160,
E-mail: info@exmoor-nationalpark.gov.uk.
Website: www.exmoor-nationalpark.gov.uk.

© Crown copyright and database rights 2014 Ordnance Survey 100024878 © Getmapping 2010

Date: 16 May 2014 Compiled by: TAS -

Scale 1:1250

Extent of mapping within Exmoor National Park











### Wheddon Cross and Cutcombe SHLAA Sites SHA/CUT/1



Exmoor National Park Authority
Exmoor House, Dulverton
Somerset, TA22 9HL.
Tel: 01398 323666,
Fax: 01398 323160,
E-mail: info@exmoor-nationalpark.gov.uk.
Website: www.exmoor-nationalpark.gov.uk.

© Crown copyright and database rights 2014 Ordnance Survey 100024878 © Getmapping 2010

Date: 19 May 2014 Compiled by: \*

Scale 1:1250

Extent of mapping within Exmoor National Park



## Wheddon Cross and Cutcombe SHLAA Sites SHA/CUT/2 and SHA/CUT/6



Exmoor National Park Authority
Exmoor House, Dulverton
Somerset, TA 22 9HL.
Tel: 01398 323666,
Fax: 01398 323160,
E-mail: info@exmoor-nationalpark.gov.uk.
Website: www.exmoor-nationalpark.gov.uk.

© Crown copyright and database rights 2014 Ordnance Survey 100024878 © Getmapping 2010

Date