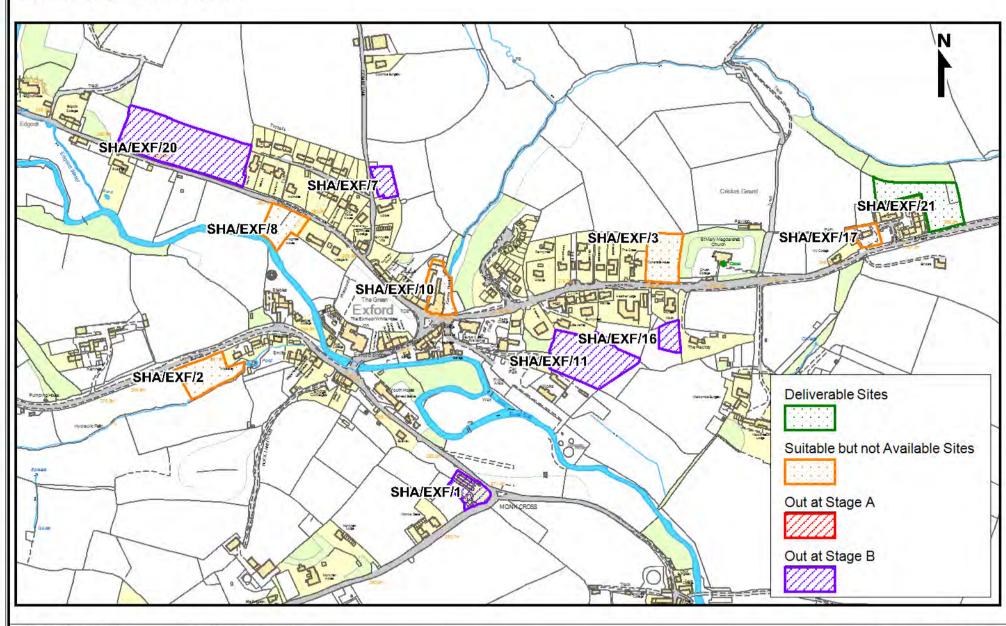

## **Exford SHLAA Sites**

Exmoor National Park Authority
Exmoor House, Dulvetton
Somerset, TA22 9HL.
Tel: 01398 323665,
Fax: 01398 323150,
E-mail: info@exmoor-nationalparkgovuk.
Website: www.exmoor-nationalparkgovuk.

© Crown copyright and database rights 2014 Ordnance Survey 100024878 © Getmapping 2010

Date: 7 October 2014 Compiled by: TAS

Scale 1:5246

Extent of mapping within Exmoor National Park

Compiled & Printed by Exmoor National Park Authority