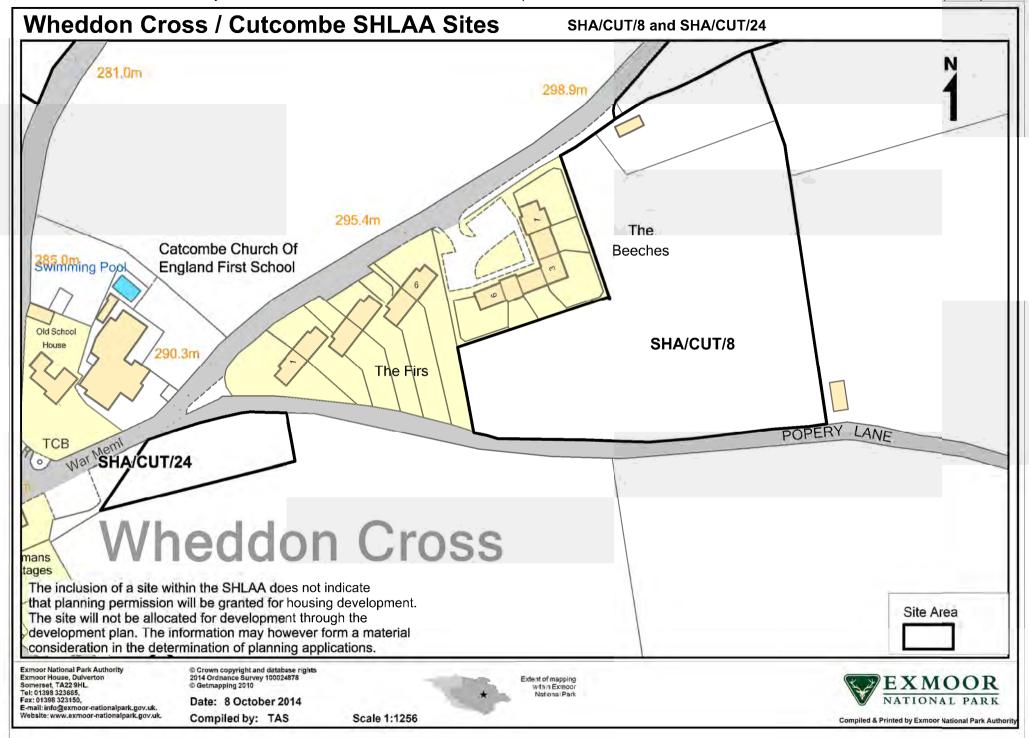

### Wheddon Cross and Cutcombe SHLAA Sites SHA/CUT/1

Exmoor National Park Authority
Exmoor House, Dulverton
Somerset, TA22 9HL.
Tel: 01398 323666,
Fax: 01398 323160,
E-mail: info@exmoor-nationalpark.gov.uk.
Website: www.exmoor-nationalpark.gov.uk.