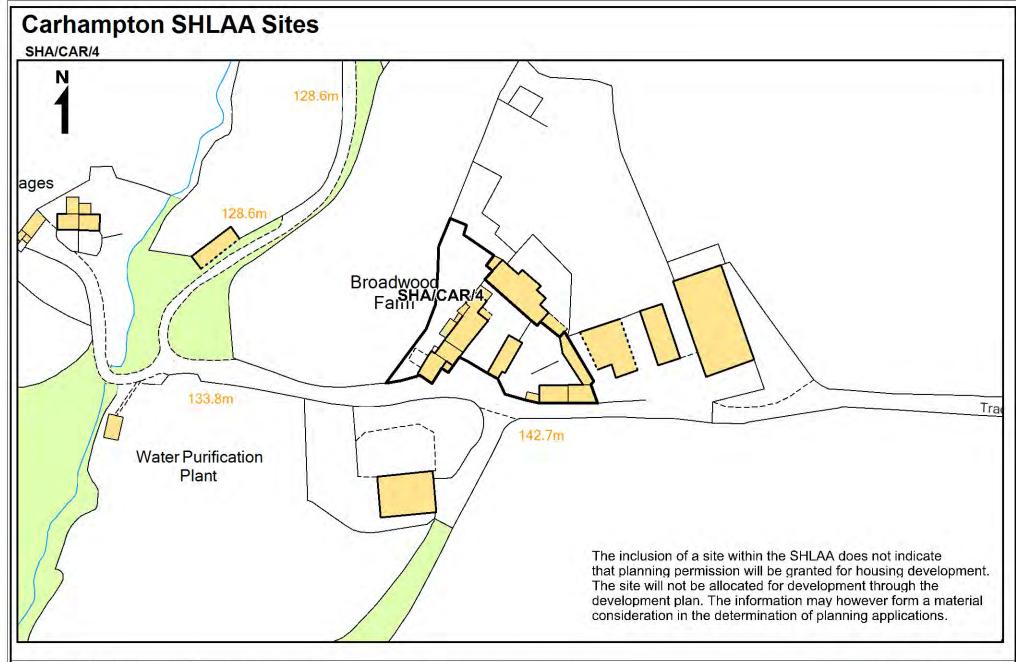

#### **Carhampton SHLAA Sites**

SHA/CAR/3

Exmoor National Park Authority Exmoor House, Dulverton Somerset, TA22 9HL. Tel: 01398 323665, Fax: 01398 323150, E-mail: info@exmoor-nationalpark.gov.uk. Website: www.exmoor-nationalpark.gov.uk. © Crown copyright and database rights 2014 Ordnance Survey 100024878 © Getmapping 2010