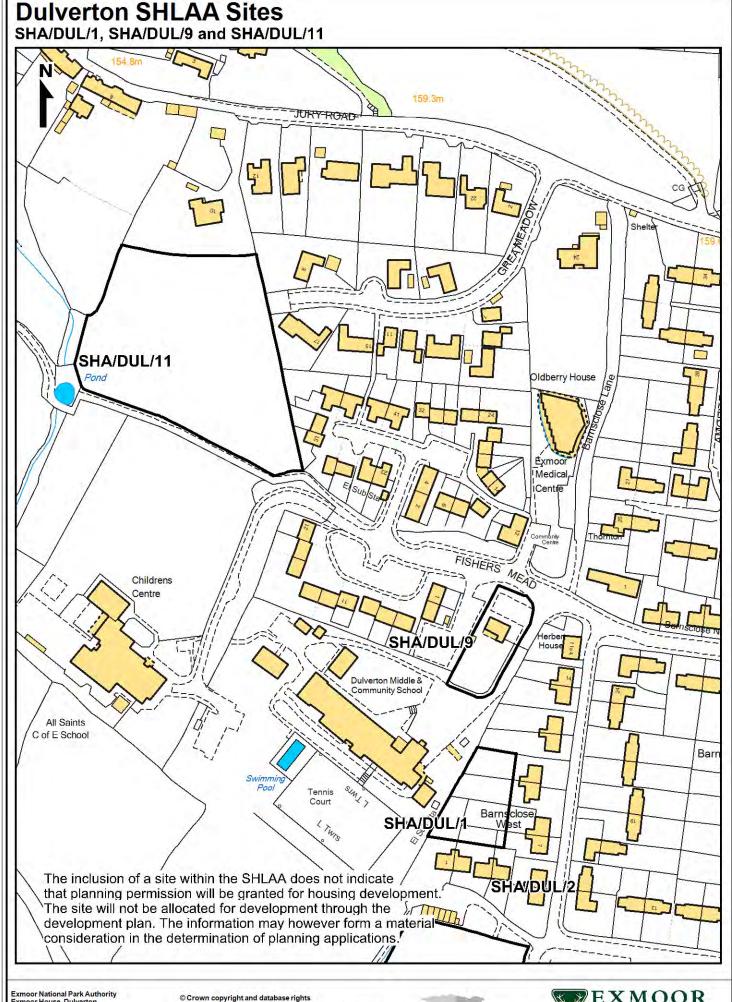

.

Website: www.exmoor-nationalpark.gov.uk.

© Crown copyright and database rights 2014 Ordnance Survey 100024878 © Getmapping 2010

Date: 18 May 2014 Compiled by: TAS



Extent of mapping within Exmoor National Park

Scale 1:1250

consideration in the determination of planning applications.





Website: www.exmoor-nationalpark.gov.uk.

Compiled by: TAS



#### **Wheddon Cross and Cutcombe SHLAA Sites**

SHA/CUT/22 and SHA/CUT/23



**Exmoor National Park Authority** Exmoor House, Dulverton Somerset, TA22 9HL. Tel: 01398 323665. Fax: 01398 323150, E-mail: info@exmoor-nationalpark.gov.uk.

Website: www.exmoor-nationalpark.gov.uk.

© Crown copyright and database rights 2014 Ordnance Survey 100024878 © Getmapping 2010

Date: 18 May 2014 Compiled by: TAS



Extent of mapping

Scale 1:1250





Exmoor National Park Authority
Exmoor House, Dulverton
Somerset, TA22 9HL.
Tel: 01398 323665,
Fax: 01398 323160,
E-mail: info@exmoor-nationalpark.gov.uk.
Website: www.exmoor-nationalpark.gov.uk.

© Crown copyright and database rights 2014 Ordnance Survey 100024878 © Getmapping 2010

Date: 18 May 2014 Compiled by: TAS Extent of mapping within Exmoor National Park







Website: www.exmoor-nationalpark.gov.uk.

Compiled by: TAS

Compiled & Printed by Exmoor National Park Authorit

#### **Dulverton SHLAA Sites** SHA/DUL/12 and SHA/DUL/24 Car Park 46.2m The Guildhalid Doone toth State Noak Cottage Guildhall Terrace Vicarage Terrace Issues SHA/DUL 24 Car Park Budds Budos Con House SHA/DUL/12 Land Back Cottage Greenstead House Greenway The inclusion of a site within the SHLAA does not indicat