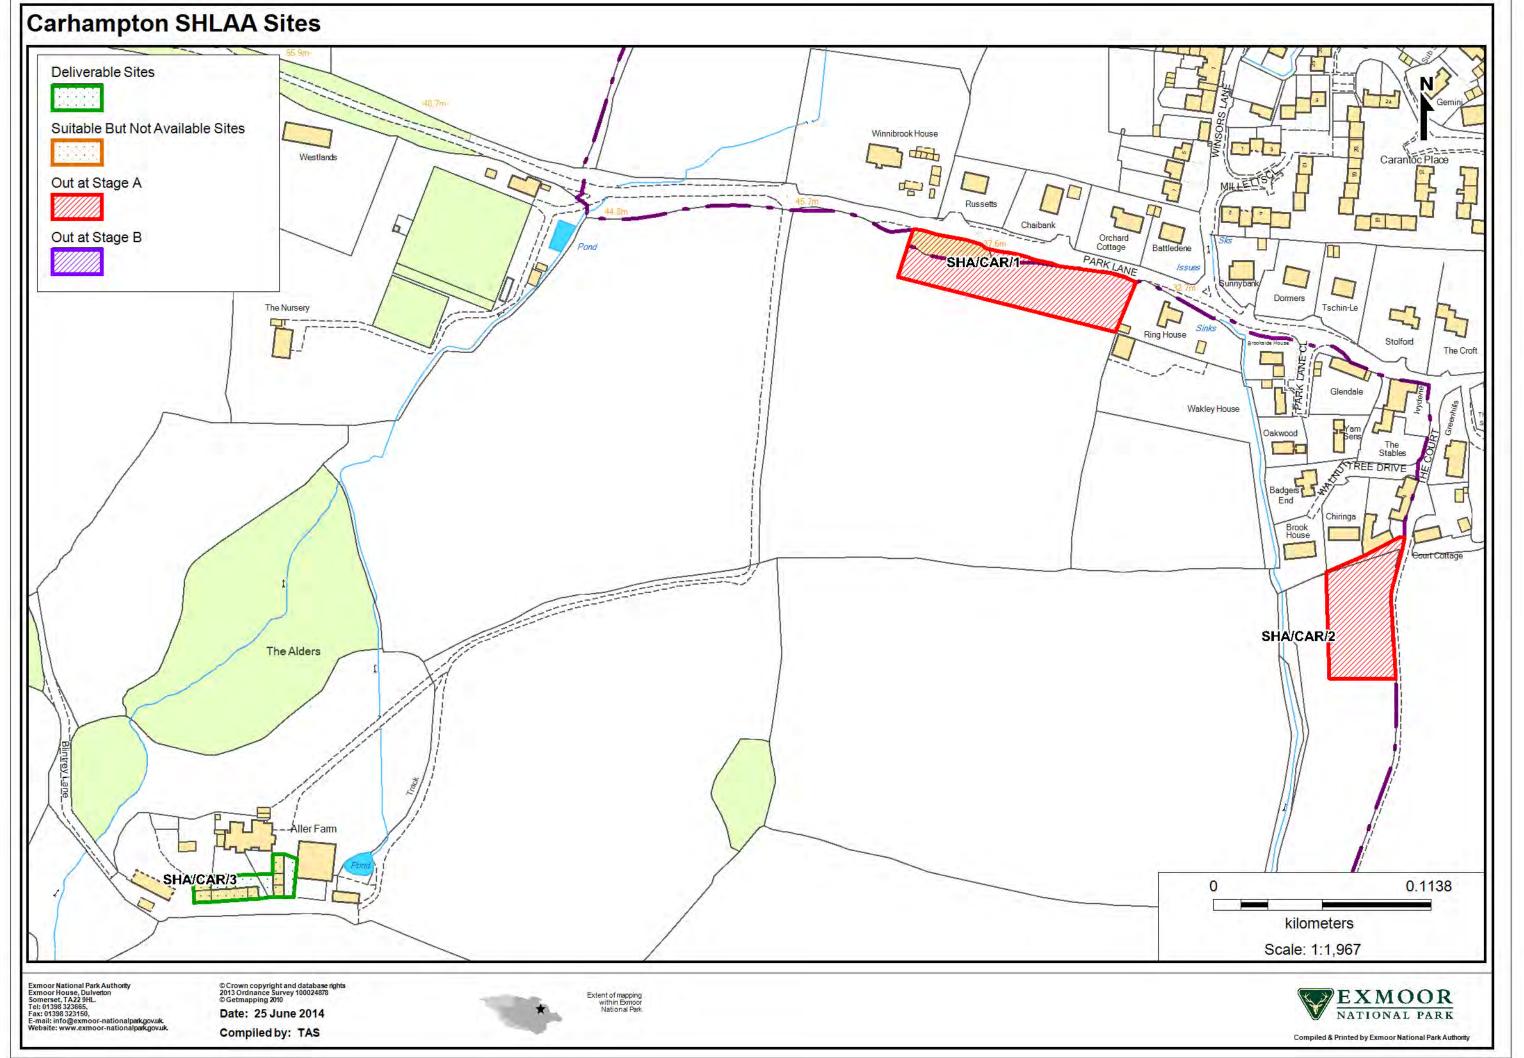

#### **Carhampton SHLAA Sites**

SHA/CAR/3

Exmoor National Park Authority Exmoor House, Dulverton Somerset, TA22 9HL. Tel: 01398 323665, Fax: 01398 323150, E-mail: info@exmoor-nationalpark.gov.uk. Website: www.exmoor-nationalpark.gov.uk. © Crown copyright and database rights 2014 Ordnance Survey 100024878 © Getmapping 2010