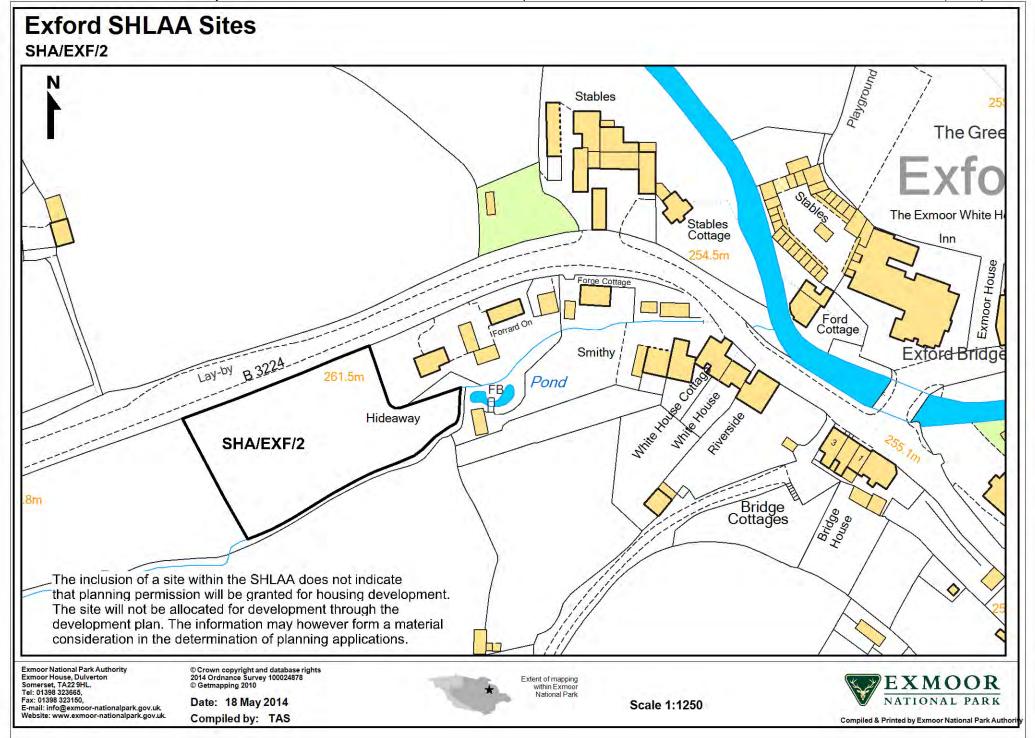

## **Exford SHLAA Sites**

Exmoor National Park Authority
Exmoor House, Dulvetton
Somerset, TA22 9HL.
Tel: 01398 323665,
Fax: 01398 323150,
E-mail: info@exmoor-nationalparkgovuk.
Website: www.exmoor-nationalparkgovuk.

© Crown copyright and database rights 2014 Ordnance Survey 100024878 © Getmapping 2010

Date: 7 October 2014 Compiled by: TAS

Scale 1:5246

Extent of mapping within Exmoor National Park

Compiled & Printed by Exmoor National Park Authority