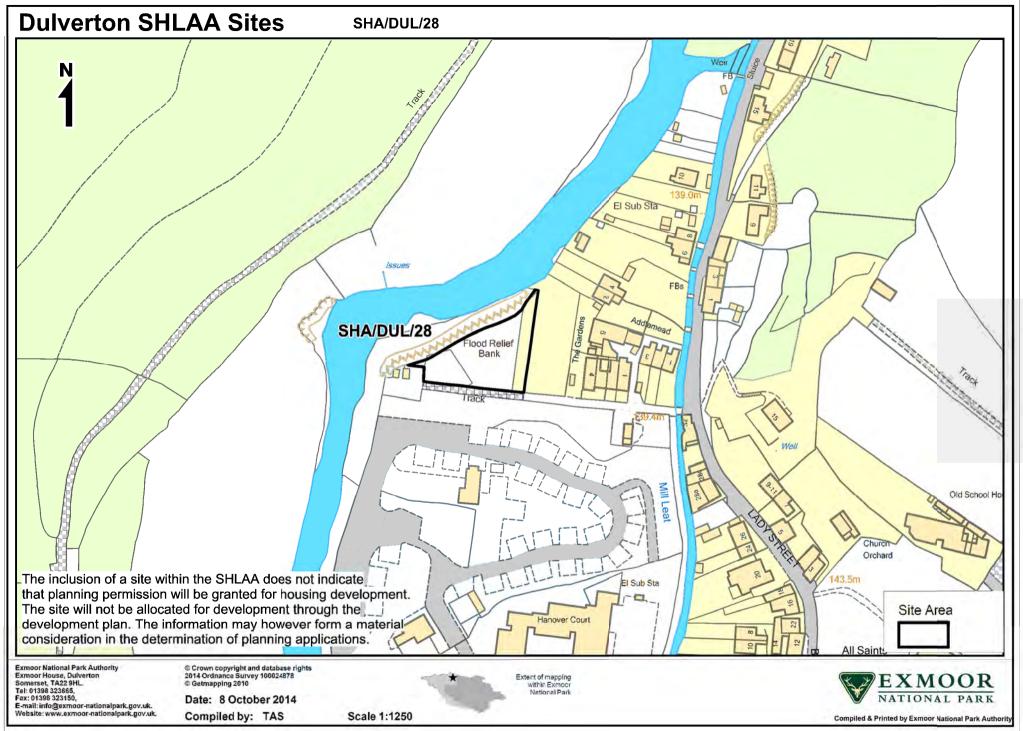

© Crown copyright and database rights 2014 Ordnance Survey 100024878 © Getmapping 2010

Date: 8 October 2014 Compiled by: TAS Extent of mapping within Exmoor National Park

Scale 1:1250

**Exmoor National Park Authority** 