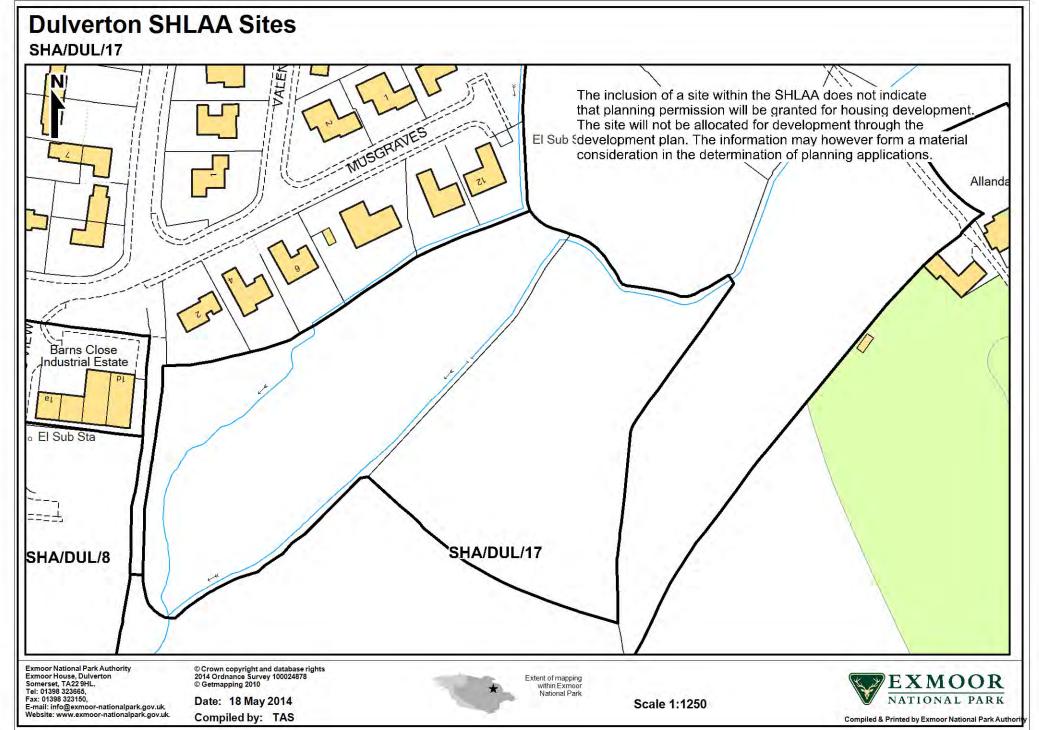

46.2m The Guildhalid Doone toth State Noak Cottage Guildhall Terrace Vicarage Terrace Issues SHA/DUL 24 Car Park Budds Budos Con House SHA/DUL/12 Land Back Cottage Greenstead House Greenway The inclusion of a site within the SHLAA does not indicate that planning permission will be granted for housing development. The site will not be allocated for development through the Tolony development plan. The information may however form a material consideration in the determination of planning applications. Exmoor National Park Authority Exmoor House, Dulverton Somerset, TA22 9HL. Tel: 01398 323665, © Crown copyright and database rights 2014 Ordnance Survey 100024878 © Getmapping 2010 Extent of mapping Fax: 01398 323150, Date: 18 May 2014 Scale 1:1250 E-mail: info@exmoor-nationalpark.gov.uk.











## **Dulverton SHLAA Sites**

SHA/DUL/27



Exmoor National Park Authority
Exmoor House, Dulverton
Somerset, TA22 9HL.
Tel: 01398 323665,
Fax: 01398 323160,
E-mail: info@exmoor-nationalpark.gov.uk.
Website: www.exmoor-nationalpark.gov.uk.

© Crown copyright and database rights 2014 Ordnance Survey 100024878 © Getmapping 2010

Date: 18 May 2014 Compiled by: TAS



Extent of mapping within Exmoor National Park

Scale 1:1250



Compiled & Printed by Exmoor National Park Authorit



**Exmoor National Park Authority** 





Exmoor National Park Authority
Exmoor House, Dulverton
Somerset, TA22 9HL.
Tel: 01398 323665,
Fax: 01398 323150,
E-mail: info@exmoor-nationalpark.gov.uk.

Website: www.exmoor-nationalpark.gov.uk.

© Crown copyright and database rights 2014 Ordnance Survey 100024878 © G