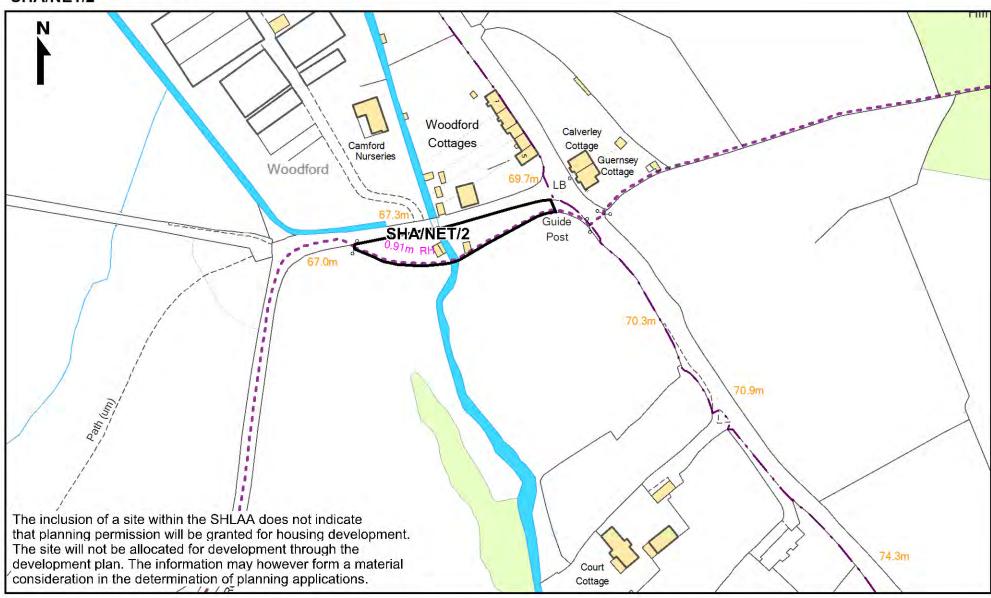

## Nettlecombe SHLAA Site SHA/NET/2

Exmoor National Park Authority
Exmoor House, Dulverton
Somerset, TA22 9HL.
Tel: 01398 323656,
Fax: 01398 323160,
E-mail: info@exmoor-nationalpark.gov.uk
Website: www.exmoor-nationalpark.gov.uk

© Crown copyright and database rights 2014 Ordnance Survey 100024878 © Getmapping 2010

Date: 20 May 2014 Compiled by: TAS

Scale 1:1250

Extent of mapping within Exmoor National Park