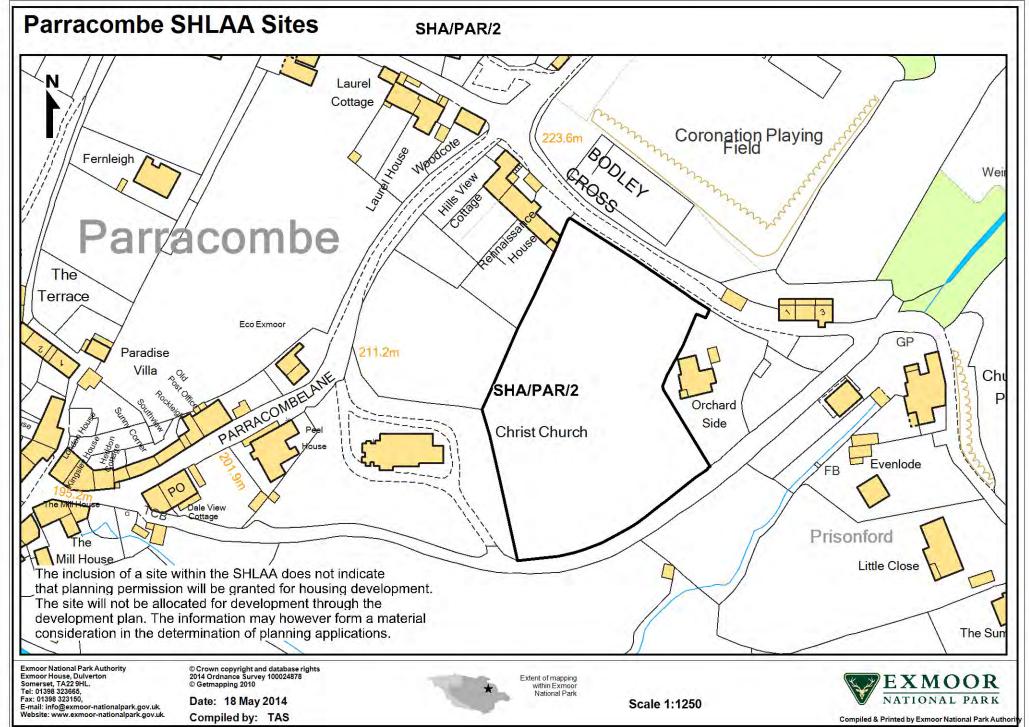

n Exmoor National Park



### **Oare SHLAA Sites**



Exmoor National Park Authority
Exmoor House, Dulverton
Somerset, TA22 BHL.
Tel: 01398 323665,
Fax: 01398 323150,
E-mail: info@exmoor-nationalparkgovuk.
Website: www.exmoor-nationalparkgovuk.

© Crown copyright and database rights 2014 Ordnance Survey 100024878 © Getmapping 2010

Date: 7 October 2014 Compiled by: TAS



Extent of mapping within Exmoor National Park









Exmoor National Park Authority
Exmoor House, Dulverton
Somerset, TA22 9HL.
Tel: 01398 323665,
Fax: 01398 323150,
E-mail: info@exmoor-nationalpark.gov.uk.
Website: www.exmoor-nationalpark.gov.uk.

© Crown copyright and database rights 2014 Ordnance Survey 100024878 © Getmapping 2010

Date: 18 May 2014 Compiled by: TAS Extent of mapping within Exmoor National Park