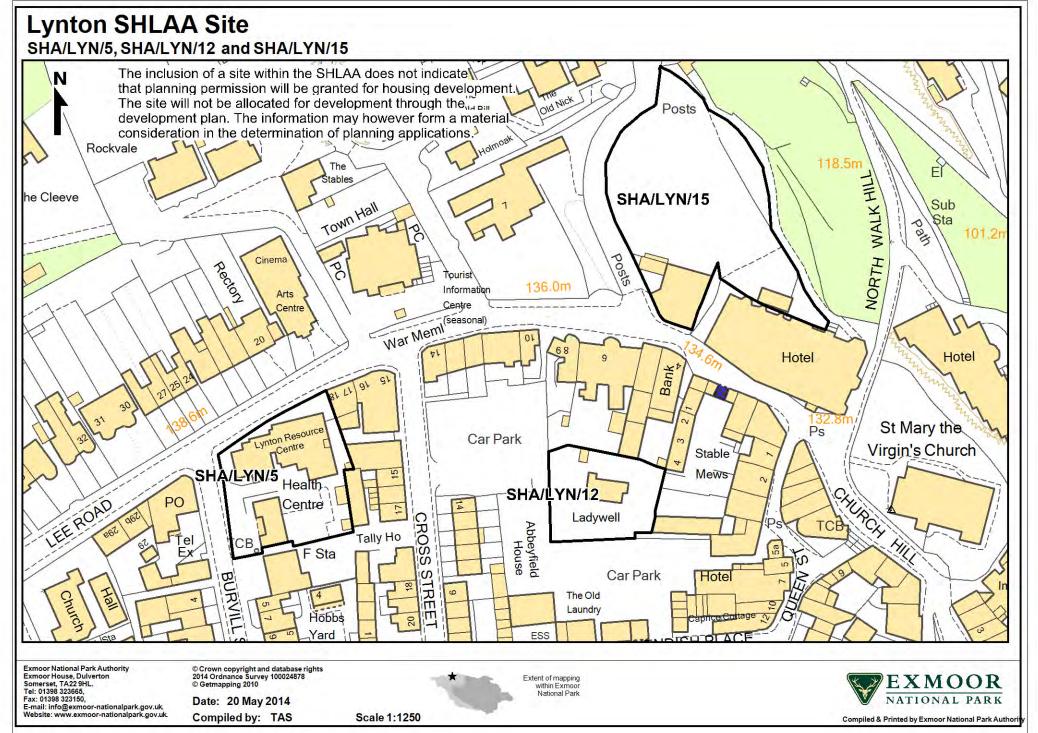

Date: 19 May 2014 Compiled by: TAS 1

Scale 1:1250

Extent of mapping within Exmoor National Park

Compiled & Printed by Exmoor National Park Authorit