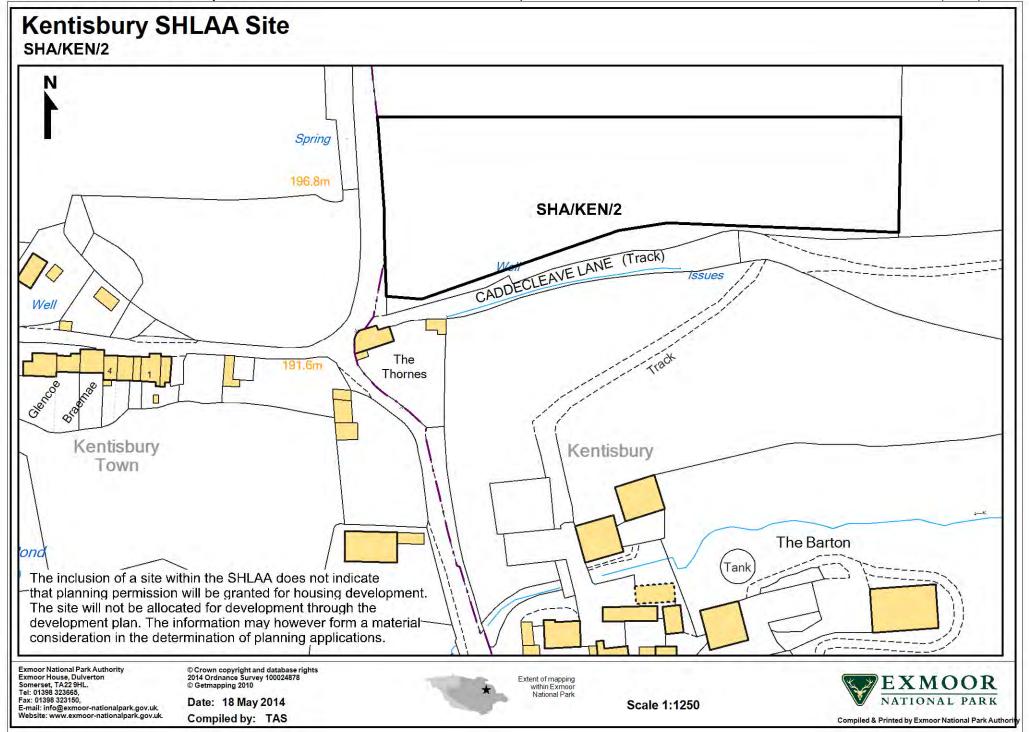

© Crown copyright and database rights 2014 Ordnance Survey 100024878 © Getmapping 2010

Date: 18 May 2014 Compiled by: TAS Extent of mapping within Exmoor National Park