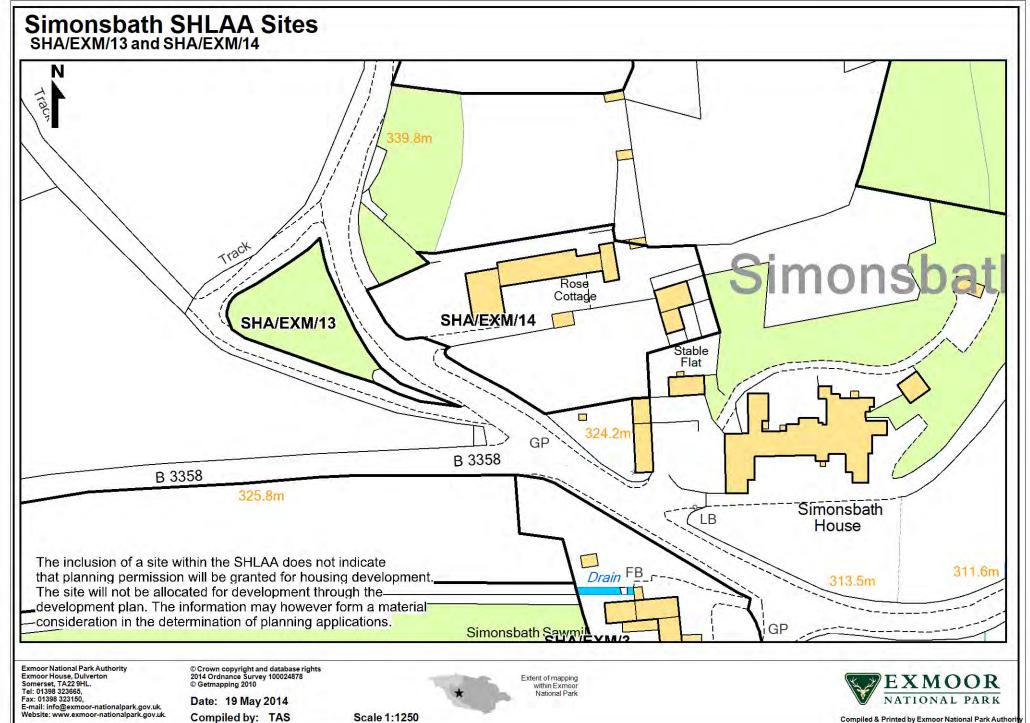

# Simonsbath SHLAA Sites SHA/EXM/8 and SHA/EXM/9

Exmoor National Park Authority
Exmoor House, Dulverton
Somerset, TA22 9HL.
Tel: 01398 323656,
Fax: 01398 323160,
E-mail: info@exmoor-nationalpark.gov.uk
Website: www.exmoor-nationalpark.gov.uk

© Crown copyright and database rights 2014 Ordnance Survey 100024878 © Getmapping 2010

Date: 19 May 2014 Compiled by: TAS

Scale 1:1250

Compiled & Printed by Exmoor National Park Authorit

The inclusion of a site within the SHLAA does not indicate that planning permission will be granted for housing development. The site will not be allocated for development through the development plan. The information may however form a material consideration in the determination of planning applications.