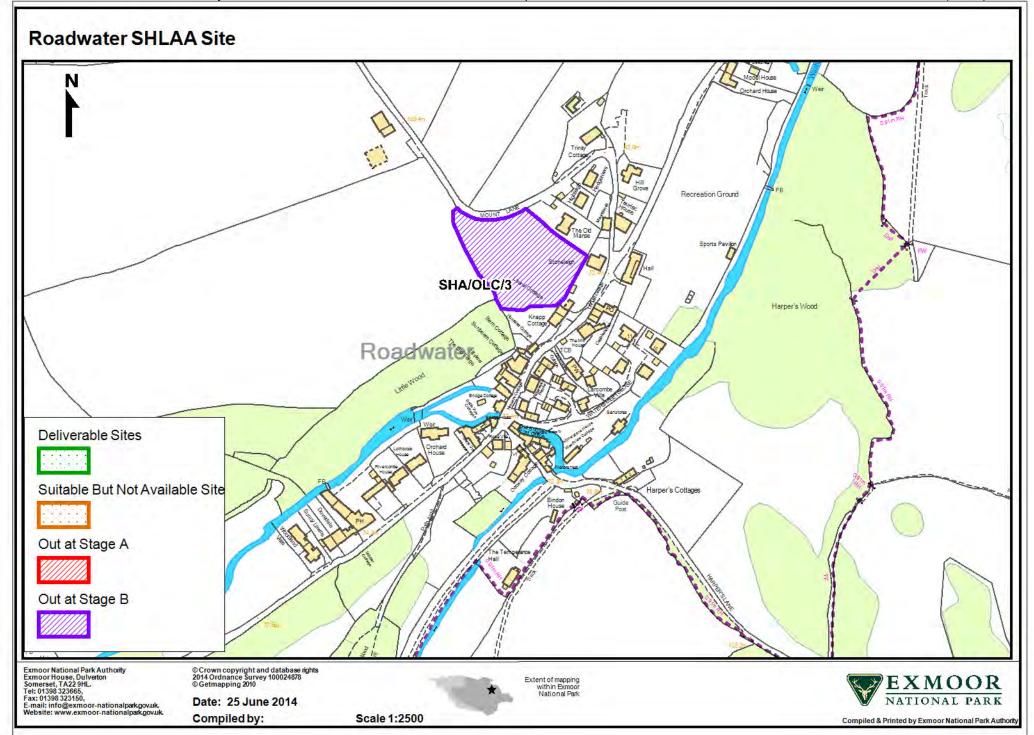

ite SHA/NET/2



Exmoor National Park Authority
Exmoor House, Dulverton
Somerset, TA22 9HL.
Tel: 01398 323656,
Fax: 01398 323160,
E-mail: info@exmoor-nationalpark.gov.uk
Website: www.exmoor-nationalpark.gov.uk

© Crown copyright and database rights 2014 Ordnance Survey 100024878 © Getmapping 2010

Date: 20 May 2014 Compiled by: TAS



Scale 1:1250

Extent of mapping within Exmoor National Park



### **Oare SHLAA Sites**



Exmoor National Park Authority
Exmoor House, Dulverton
Somerset, TA22 BHL.
Tel: 01398 323665,
Fax: 01398 323150,
E-mail: info@exmoor-nationalparkgovuk.
Website: www.exmoor-nationalparkgovuk.

© Crown copyright and database rights 2014 Ordnance Survey 100024878 © Getmapping 2010

Date: 7 October 2014 Compiled by: TAS



Extent of mapping within Exmoor National Park









Exmoor National Park Authority
Exmoor House, Dulverton
Somerset, TA22 9HL.
Tel: 01398 323665,
Fax: 01398 323150,
E-mail: info@exmoor-nationalpark.gov.uk.
Website: www.exmoor-nationalpark.gov.uk.

© Crown copyright and database rights 2014 Ordnance Survey 100024878 © Getmapping 2010

Date: 18 May 2014 Compiled by: TAS Extent of mapping within Exmoor National Park