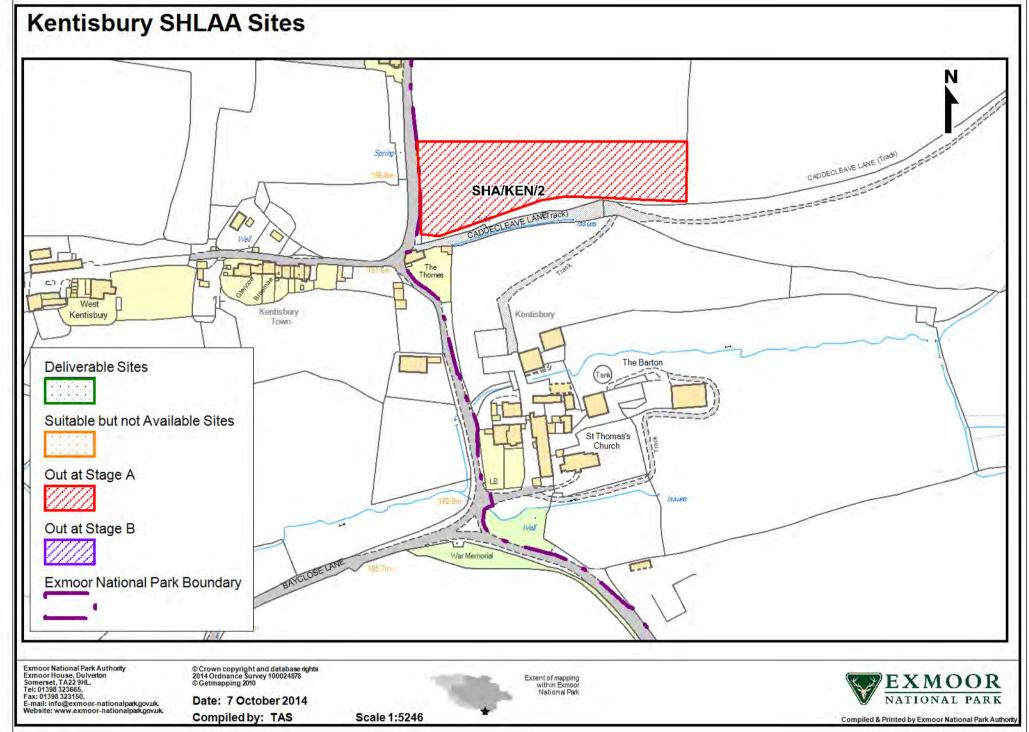

### **Oare SHLAA Sites**

Exmoor National Park Authority
Exmoor House, Dulverton
Somerset, TA22 BHL.
Tel: 01398 323665,
Fax: 01398 323150,
E-mail: info@exmoor-nationalparkgovuk.
Website: www.exmoor-nationalparkgovuk.

© Crown copyright and database rights 2014 Ordnance Survey 100024878 © Getmapping 2010

Date: 7 October 2014 Compiled by: TAS

Extent of mapping within Exmoor National Park

Exmoor National Park Authority
Exmoor House, Dulverton
Somerset, TA22 9HL.
Tel: 01398 323665,
Fax: 01398 323150,
E-mail: info@exmoor-nationalpark.gov.uk.
Website: www.exmoor-nationalpark.gov.uk.