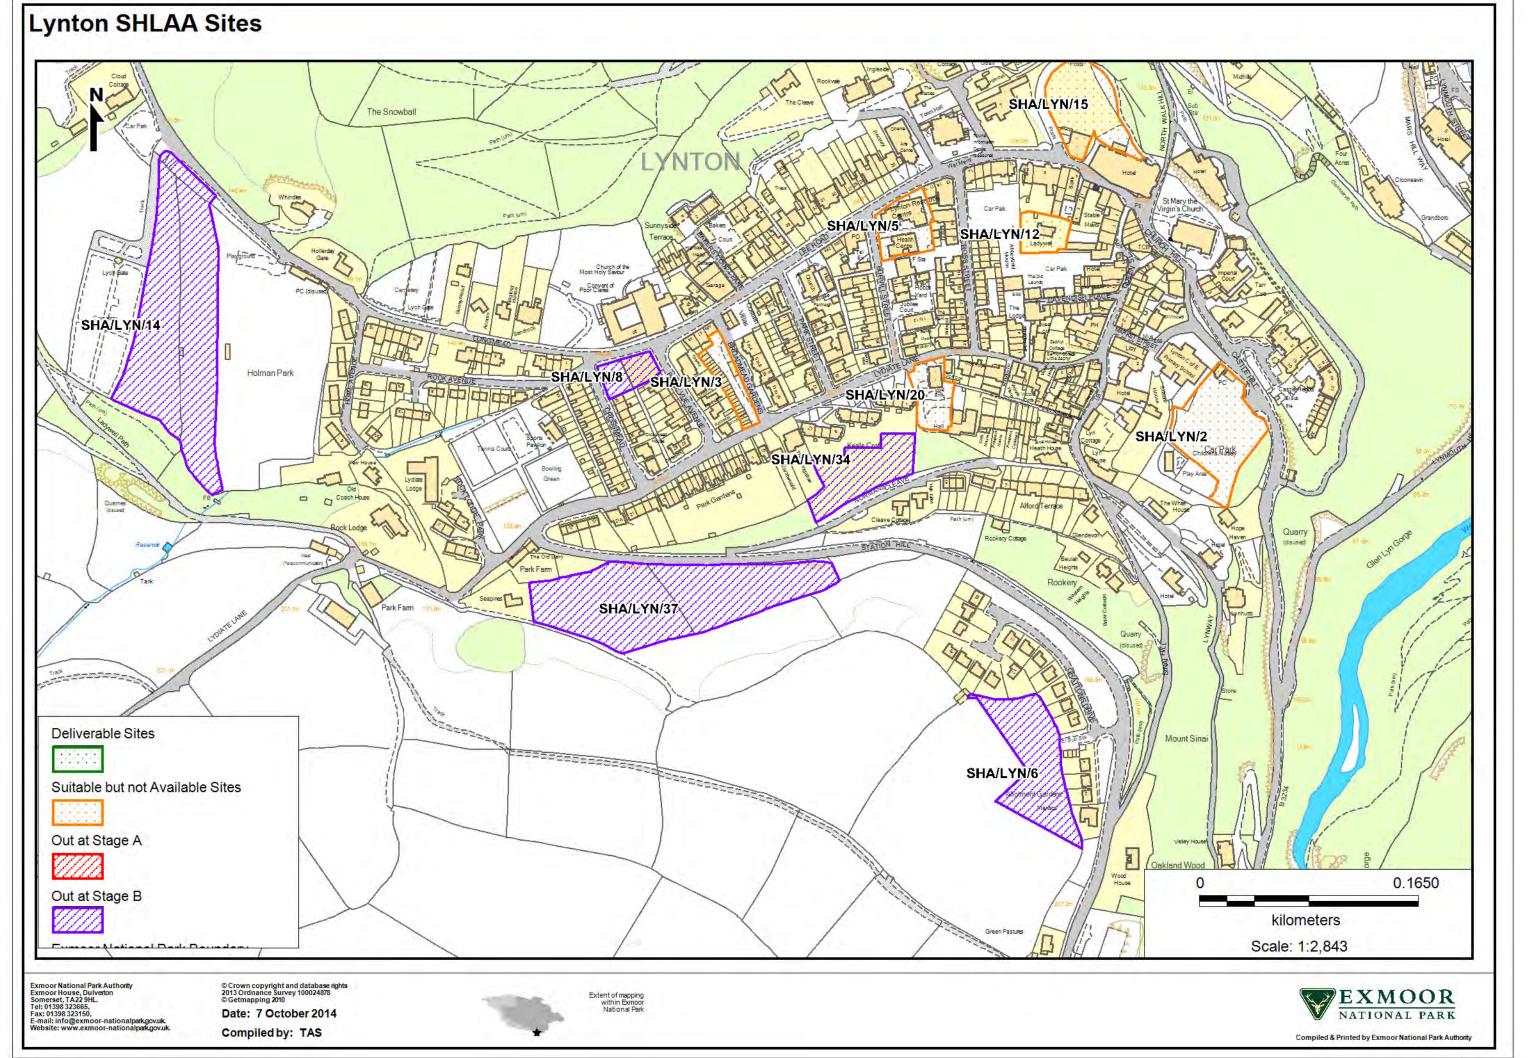

ional Park Authorit

## **Luxborough SHLAA Sites** SHA/LUX/3 Issues SHA/LUX/3 Baker's Farm 228.4m Nurcott Farm The inclusion of a site within the SHLAA does not indicate **Picot** that planning permission will be granted for housing development. 240.2m Cottage The site will not be allocated for development through the development plan. The information may however form a material Cottage consideration in the determination of planning applications. Exmoor National Park Authority Exmoor House, Dulverton Somerset, TA22 9HL. Tel: 01398 323665, © Crown copyright and database rights 2014 Ordnance Survey 100024878 © Getmapping 2010 Extent of mapping Fax: 01398 323150, Date: 18 May 2014 Scale 1:1250 E-mail: info@exmoor-nationalpark.gov.uk. Website: www.exmoor-nationalpark.gov.uk. Compiled by: TAS









Exmoor National Park Authority
Exmoor House, Dulverton
Somerset, TA22 9HL.
Tel: 01398 323665,
Fax: 01398 323160,
E-mail: info@exmoor-nationalpark.gov.uk.

Website: www.exmoor-nationalpark.gov.uk.

© Crown copyright and database rights 2014 Ordnance Survey 100024878 © Getmapping 2010

Date: 20 May 2014 Compiled by: TAS

Scale 1:1250





Compiled & Printed by Exmoor National Park Authori







Exmoor National Park Authority Exmoor House, Dulverton Somerset, TA22 9HL. Tel: 01398 323665, Fax: 01398 323150, E-mall: info@exmoor-nationalpark.gov.uk Website: www.exmoor-nationalpark.gov.uk

© Crown copyright and database rights 2014 Ordnance Survey 100024878 © Getmapping 2010

Date: 19 May 2014 Compiled by: TAS Extent of mapping within Exmoor National Park



Compiled & Printed by Exmoor