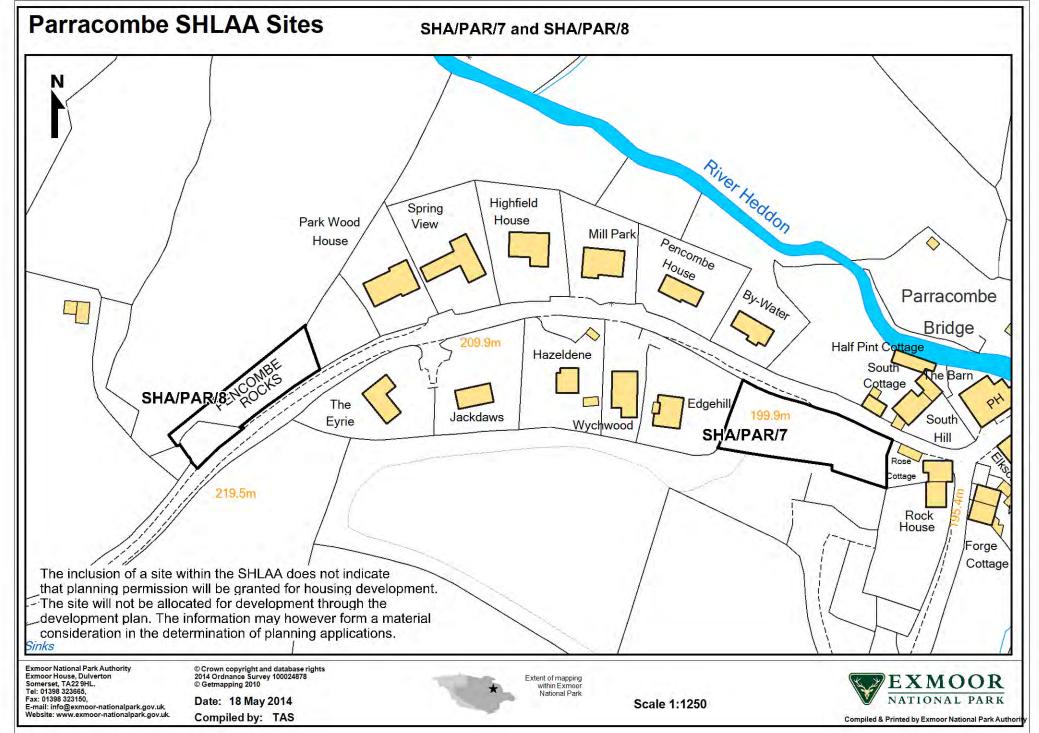

moor National Park



### **Oare SHLAA Sites**



Exmoor National Park Authority
Exmoor House, Dulverton
Somerset, TA22 BHL.
Tel: 01398 323665,
Fax: 01398 323150,
E-mail: info@exmoor-nationalparkgovuk.
Website: www.exmoor-nationalparkgovuk.

© Crown copyright and database rights 2014 Ordnance Survey 100024878 © Getmapping 2010

Date: 7 October 2014 Compiled by: TAS



Extent of mapping within Exmoor National Park









Exmoor National Park Authority
Exmoor House, Dulverton
Somerset, TA22 9HL.
Tel: 01398 323665,
Fax: 01398 323150,
E-mail: info@exmoor-nationalpark.gov.uk.
Website: www.exmoor-nationalpark.gov.uk.

© Crown copyright and database rights 2014 Ordnance Survey 100024878 © Getmapping 2010

Date: 18 May 2014 Compiled by: TAS Extent of mapping within Exmoor National Park