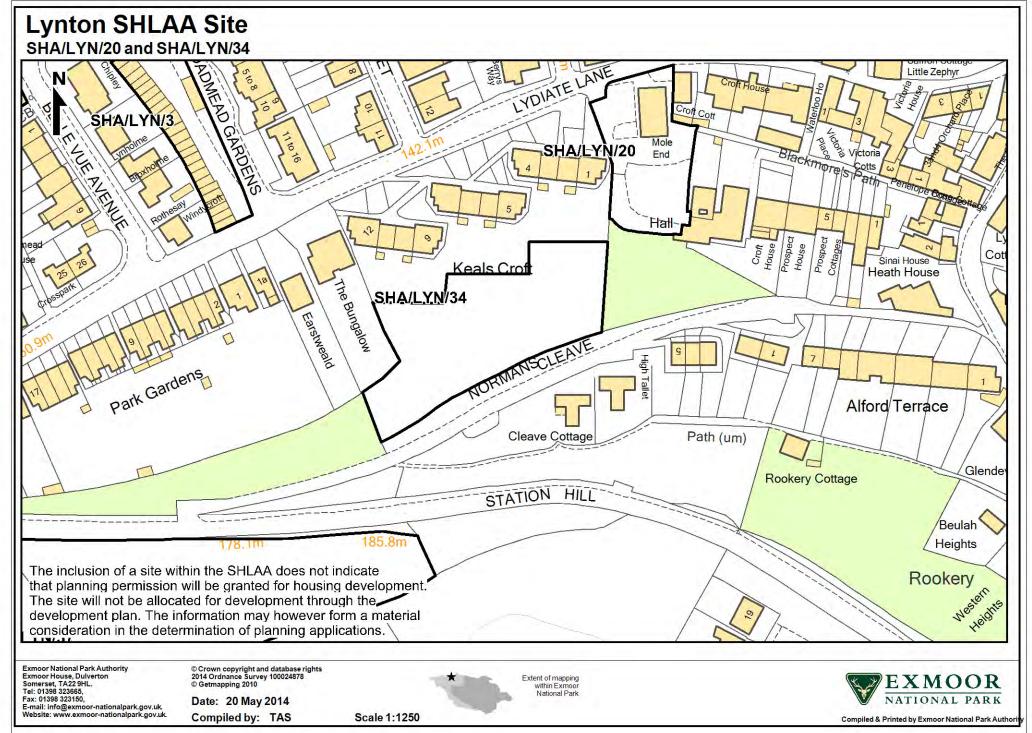

ark Authority
Exmoor House, Dulverton
Somerset, TA22 9HL.
Tel: 01398 323665,
Fax: 01398 323160,
E-mail: info@exmoor-nationalpark.gov.uk.

Website: www.exmoor-nationalpark.gov.uk.

© Crown copyright and database rights 2014 Ordnance Survey 100024878 © Getmapping 2010

Date: 20 May 2014 Compiled by: TAS

Scale 1:1250





Compiled & Printed by Exmoor National Park Authori







Exmoor National Park Authority Exmoor House, Dulverton Somerset, TA22 9HL. Tel: 01398 323665, Fax: 01398 323150, E-mall: info@exmoor-nationalpark.gov.uk Website: www.exmoor-nationalpark.gov.uk

© Crown copyright and database rights 2014 Ordnance Survey 100024878 © Getmapping 2010

Date: 19 May 2014 Compiled by: TAS Extent of mapping within Exmoor National Park



Compiled & Printed by Exmoor National Park Authority



#### **Barbrook SHLAA Site** SHA/LYN/31 **Pipistrelle** Cottage Tank Bracken FB Lea Theydon Forge Bridge House Cottage Ye Olde Chapel Hill Shelter Cottage Bridge School House SHA/LYN/31 Metticombe Wood The 197.4m Wayside The inclusion of a site within the SHLAA does not indicate Wayside that planning permission will be granted for housing development. Cottage The site will not be allocated for development through the development plan. The information may however form a material consideration in the determination of planning applications. Exmoor National Park Authority Exmoor House, Dulverton Somerset, TA22 9HL. Tel: 01398 323665, © Crown copyright and database rights 2014 Ordnance Survey 100024878 © Getmapping 2010 Extent of mapping Fax: 01398 323150, Date: 20 May 2014 E-mail: info@exmoo