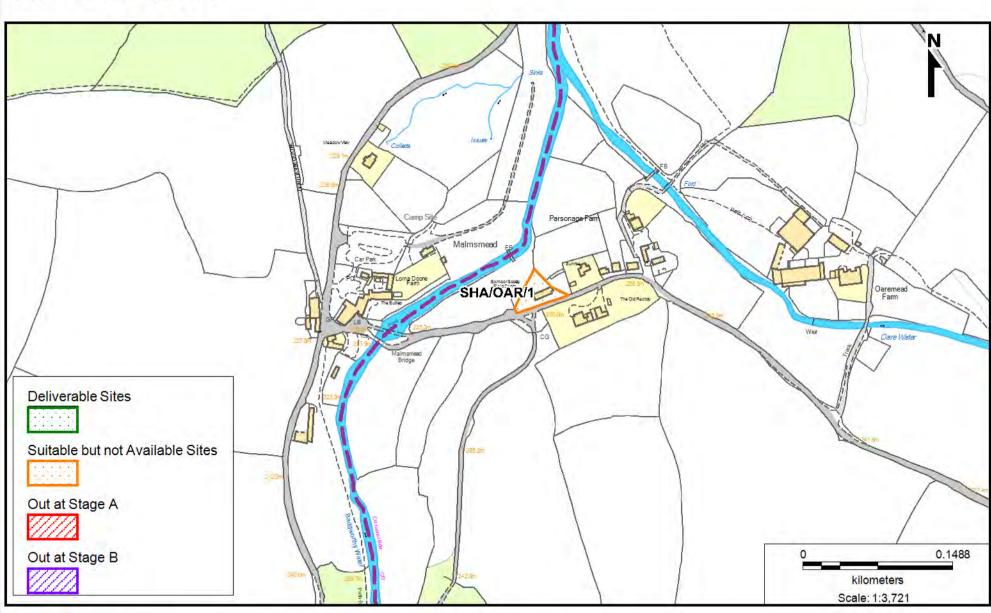

### **Oare SHLAA Sites**

Exmoor National Park Authority
Exmoor House, Dulverton
Somerset, TA22 BHL.
Tel: 01398 323665,
Fax: 01398 323150,
E-mail: info@exmoor-nationalparkgovuk.
Website: www.exmoor-nationalparkgovuk.

© Crown copyright and database rights 2014 Ordnance Survey 100024878 © Getmapping 2010

Date: 7 October 2014 Compiled by: TAS

Extent of mapping within Exmoor National Park

Exmoor National Park Authority
Exmoor House, Dulverton
Somerset, TA22 9HL.
Tel: 01398 323665,
Fax: 01398 323150,
E-mail: info@exmoor-nationalpark.gov.uk.
Website: www.exmoor-nationalpark.gov.uk.