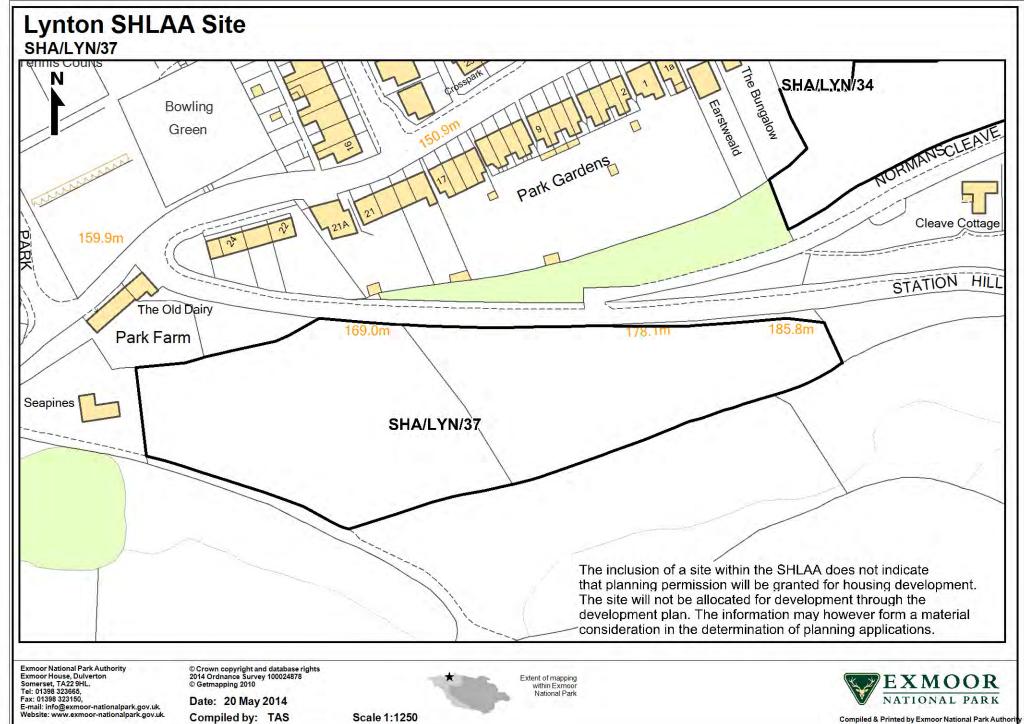

er Cottage Bridge School House SHA/LYN/31 Metticombe Wood The 197.4m Wayside The inclusion of a site within the SHLAA does not indicate Wayside that planning permission will be granted for housing development. Cottage The site will not be allocated for development through the development plan. The information may however form a material consideration in the determination of planning applications. Exmoor National Park Authority Exmoor House, Dulverton Somerset, TA22 9HL. Tel: 01398 323665, © Crown copyright and database rights 2014 Ordnance Survey 100024878 © Getmapping 2010 Extent of mapping Fax: 01398 323150, Date: 20 May 2014 E-mail: info@exmoor-nationalpark.gov.uk. Website: www.exmoor-nationalpark.gov.uk. Compiled by: TAS Scale 1:1250 Compiled & Printed by Exmoor National Park Authori







## Martinhoe SHLAA Site SHA/MAR/1



Exmoor National Park Authority
Exmoor House, Dulverton
Somerset, TA 22 9HL.
Tel: 01398 323666,
Fax: 01398 323160,
E-mail: info@exmoor-nationalpark.gov.uk.
Website: www.exmoor-nationalpark.gov.uk.

© Crown copyright and database rights 2014 Ordnance Survey 100024878 © Getmapping 2010

Date: 20 May 2014 Compiled by: TAS -

Scale 1:1250

Extent of mapping within Exmoor National Park







## Nettlecombe SHLAA Site SHA/NET/2



Exmoor National Park Authority
Exmoor House, Dulverton
Somerset, TA22 9HL.
Tel: 01398 323656,
Fax: 01398 323160,
E-mail: info@exmoor-nationalpark.gov.uk
Website: www.exmoor-nationalpark.gov.uk

© Crown copyright and database rights 2014 Ordnance Survey 100024878 © Getmapping 2010

Date: 20 May 2014 Compiled by: TAS



Scale 1: