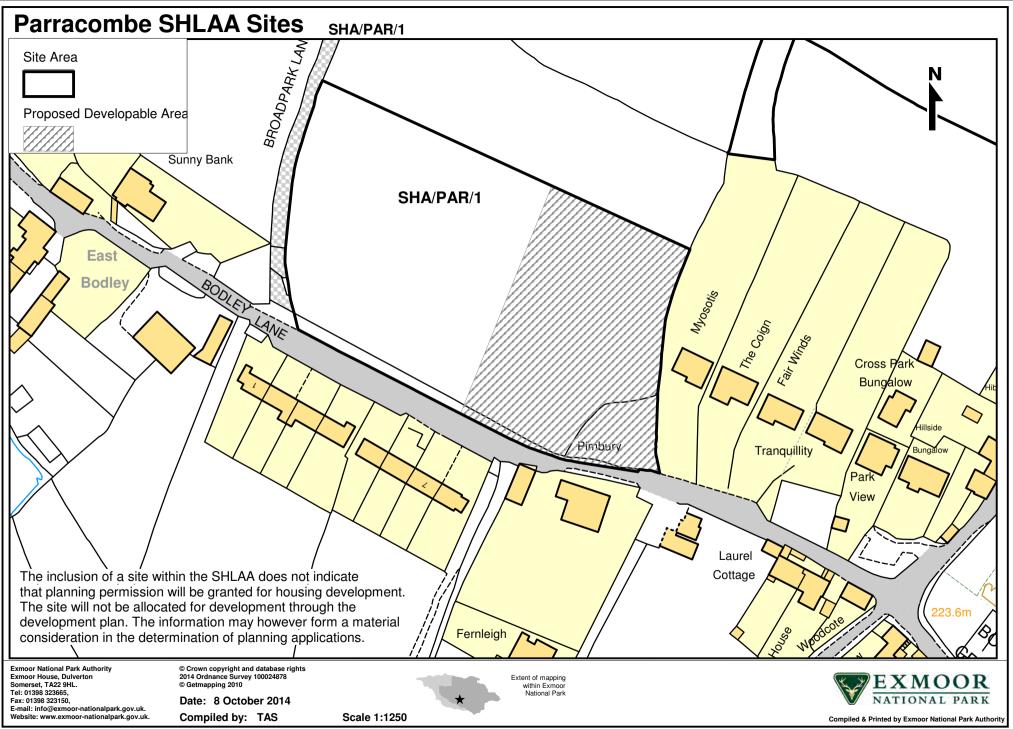

hin Exmoor National Park



### **Oare SHLAA Sites**



Exmoor National Park Authority
Exmoor House, Dulverton
Somerset, TA22 BHL.
Tel: 01398 323665,
Fax: 01398 323150,
E-mail: info@exmoor-nationalparkgovuk.
Website: www.exmoor-nationalparkgovuk.

© Crown copyright and database rights 2014 Ordnance Survey 100024878 © Getmapping 2010

Date: 7 October 2014 Compiled by: TAS



Extent of mapping within Exmoor National Park









Exmoor National Park Authority
Exmoor House, Dulverton
Somerset, TA22 9HL.
Tel: 01398 323665,
Fax: 01398 323150,
E-mail: info@exmoor-nationalpark.gov.uk.
Website: www.exmoor-nationalpark.gov.uk.

© Crown copyright and database rights 2014 Ordnance Survey 100024878 © Getmapping 2010

Date: 18 May 2014 Compiled by: TAS Extent of mapping within Exmoor National Park