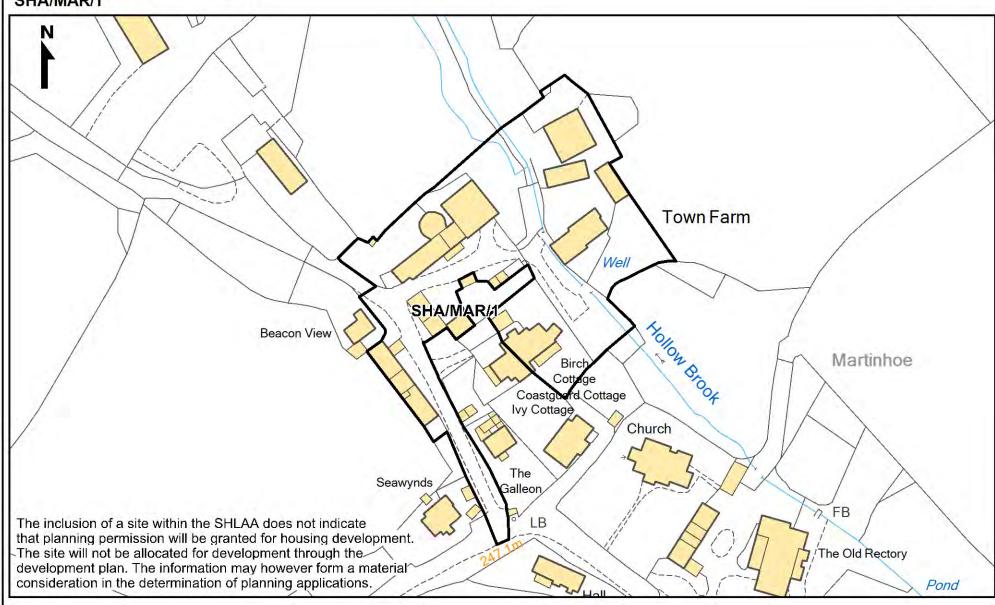

## Martinhoe SHLAA Site SHA/MAR/1

Exmoor National Park Authority
Exmoor House, Dulverton
Somerset, TA 22 9HL.
Tel: 01398 323666,
Fax: 01398 323160,
E-mail: info@exmoor-nationalpark.gov.uk.
Website: www.exmoor-nationalpark.gov.uk.

© Crown copyright and database rights 2014 Ordnance Survey 100024878 © Getmapping 2010

Date: 20 May 2014 Compiled by: TAS -

Scale 1:1250

Extent of mapping within Exmoor National Park