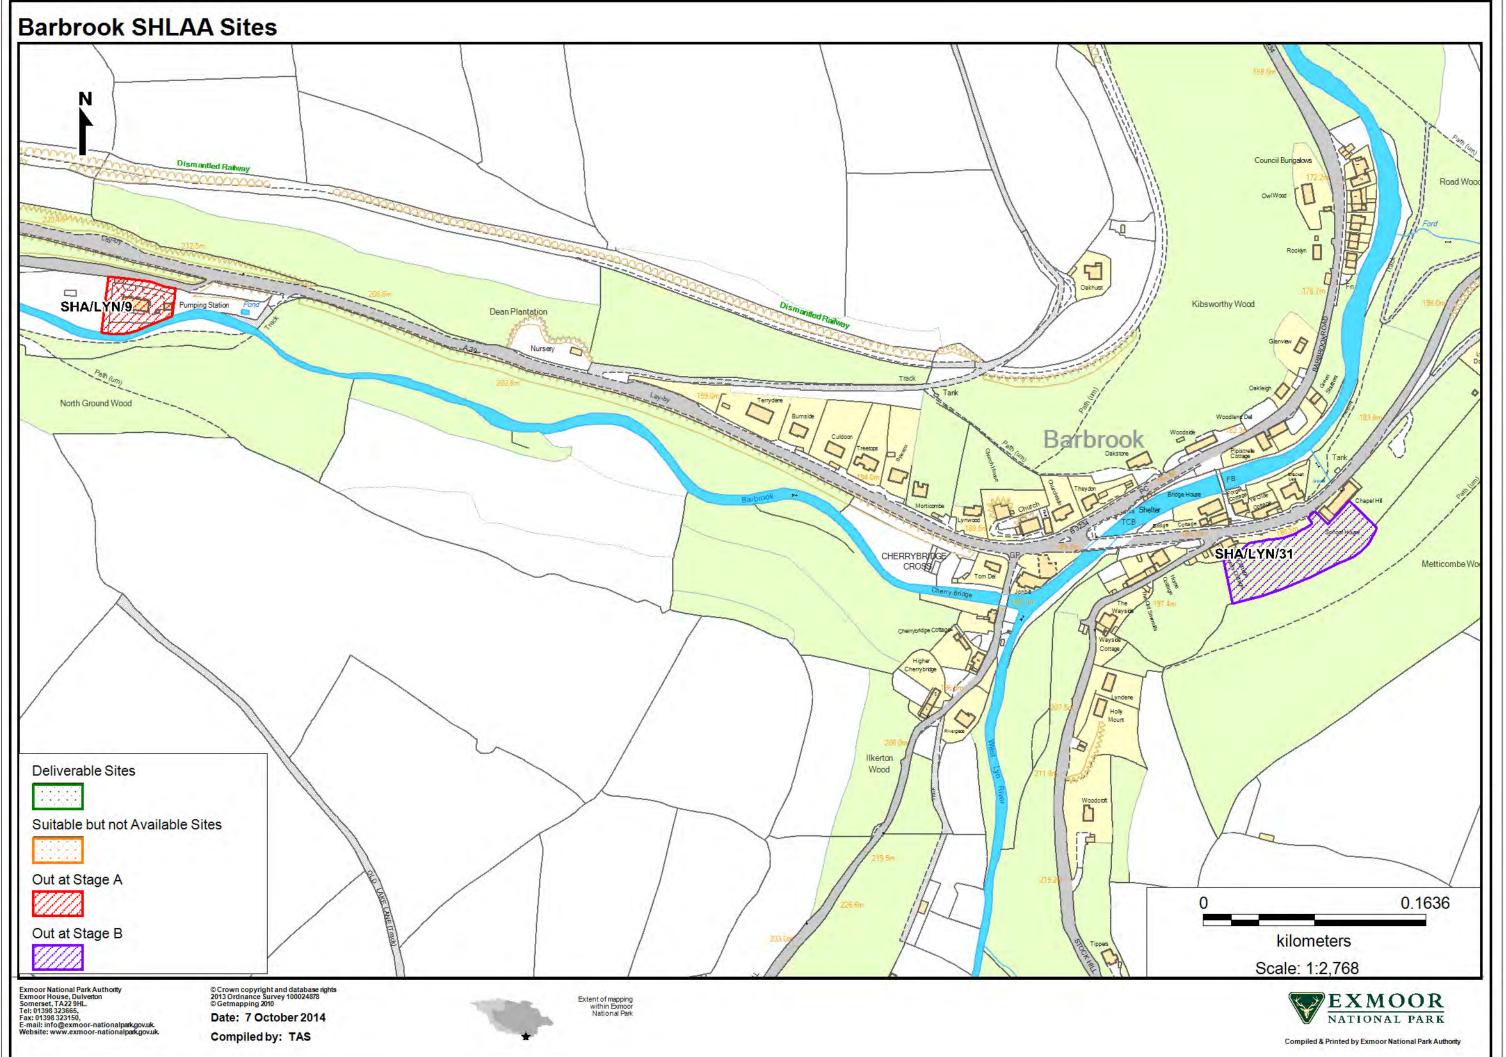

#### **Barbrook SHLAA Site** SHA/LYN/31 **Pipistrelle** Cottage Tank Bracken FB Lea Theydon Forge Bridge House Cottage Ye Olde Chapel Hill Shelter Cottage Bridge School House SHA/LYN/31 Metticombe Wood The 197.4m Wayside The inclusion of a site within the SHLAA does not indicate Wayside that planning permission will be granted for housing development. Cottage The site will not be allocated for development through the development plan. The information may however form a material consideration in the determination of planning applications. Exmoor National Park Authority Exmoor House, Dulverton Somerset, TA22 9HL. Tel: 01398 323665, © Crown copyright and database rights 2014 Ordnance Survey 100024878 © Getmapping 2010 Extent of mapping Fax: 01398 323150, Date: 20 May 2014 E-mail: info@exmoor-nationalpark.gov.uk. Website: www.exmoor-nationalpark.gov.uk. Compiled by: TAS Scale 1:1250 Compiled & Printed by Exmoor National Park Authori