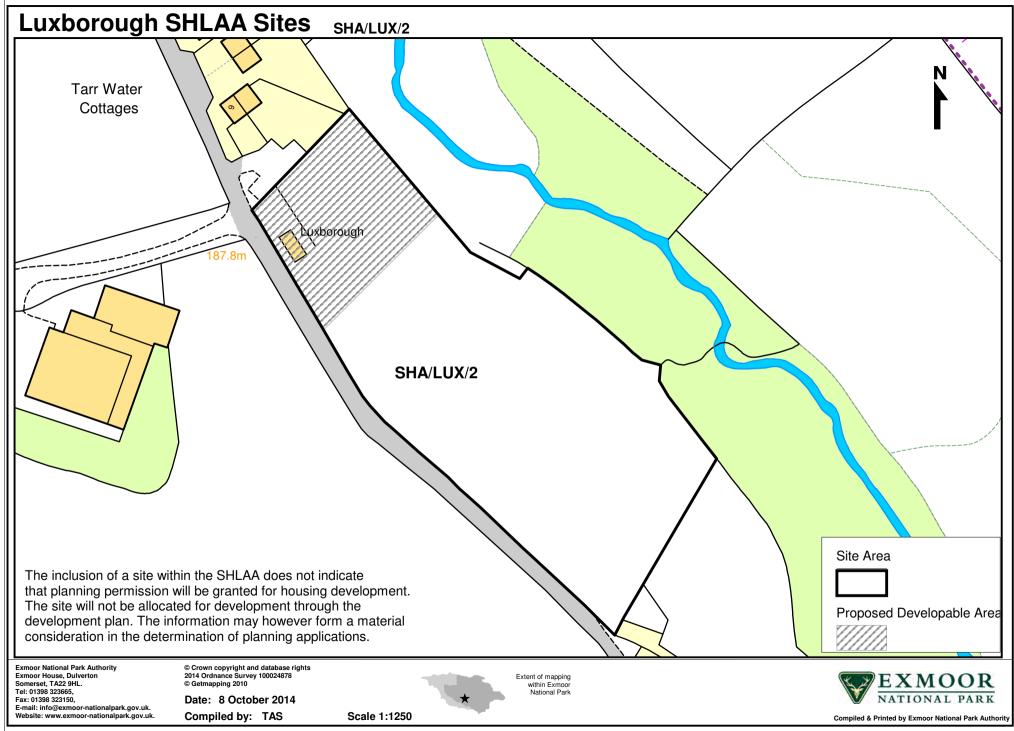

## **Luxborough SHLAA Sites** SHA/LUX/3 Issues SHA/LUX/3 Baker's Farm 228.4m Nurcott Farm The inclusion of a site within the SHLAA does not indicate **Picot** that planning permission will be granted for housing development. 240.2m Cottage The site will not be allocated for development through the development plan. The information may however form a material Cottage consideration in the determination of planning applications. Exmoor National Park Authority Exmoor House, Dulverton Somerset, TA22 9HL. Tel: 01398 323665, © Crown copyright and database rights 2014 Ordnance Survey 100024878 © Getmapping 2010 Extent of mapping Fax: 01398 323150, Date: 18 May 2014 Scale 1:1250 E-mail: info@exmoor-nationalpark.gov.uk. Website: www.exmoor-nationalpark.gov.uk. Compiled by: TAS