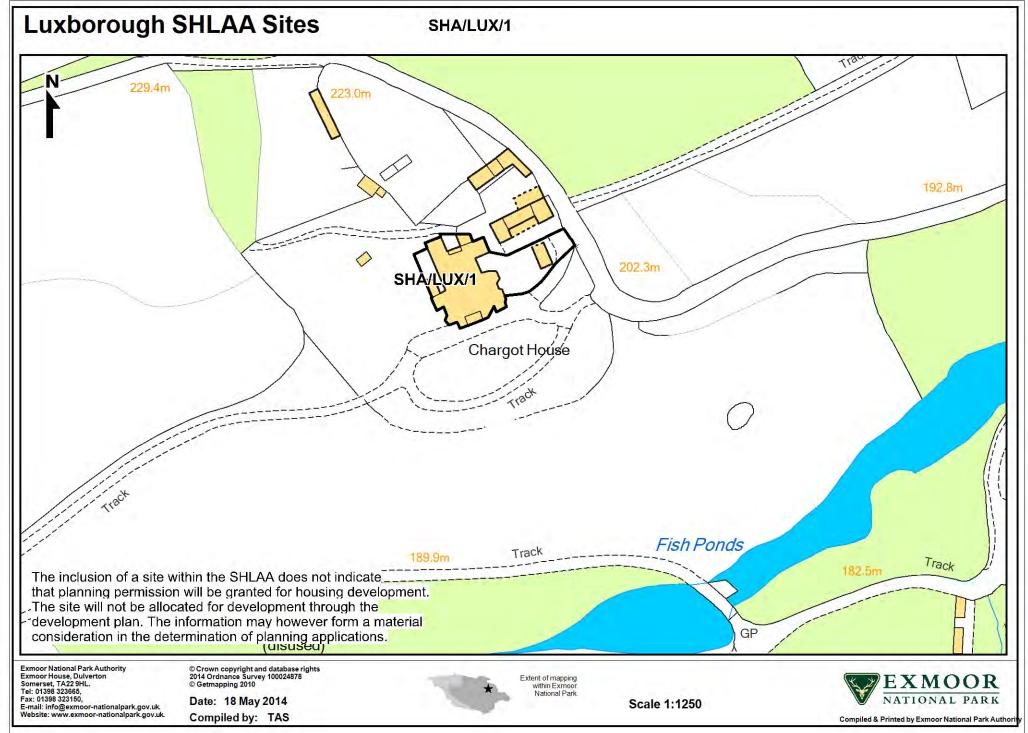

## **Luxborough SHLAA Sites** SHA/LUX/3 Issues SHA/LUX/3 Baker's Farm 228.4m Nurcott Farm The inclusion of a site within the SHLAA does not indicate **Picot** that planning permission will be granted for housing development. 240.2m Cottage The site will not be allocated for development through the development plan. The information may however form a material Cottage consideration in the determination of planning applications. Exmoor National Park Authority Exmoor House, Dulverton Somerset, TA22 9HL. Tel: 01398 323665, © Crown copyright and database rights 2014 Ordnance Survey 100024878 © Getmapping 2010 Extent of mapping Fax: 01398 323150, Date: 18 May 2014 Scale 1:1250 E-mail: info@exmoor-nationalpark.gov.uk. Website: www.exmoor-nationalpark.gov.uk. Compiled by: TAS