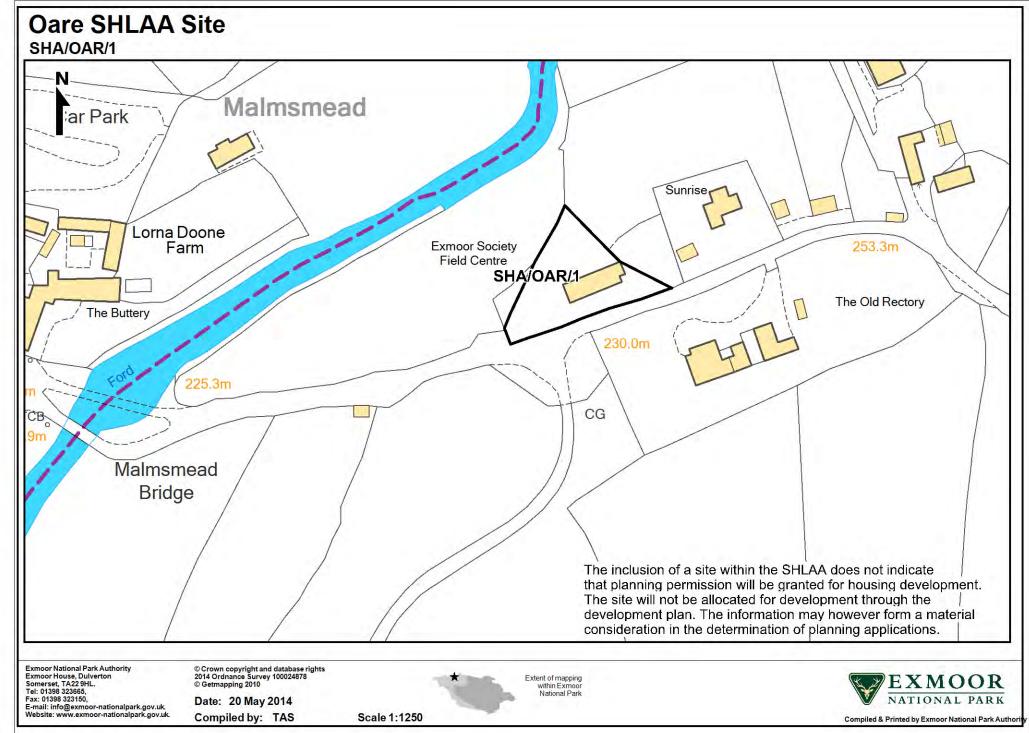

### **Oare SHLAA Sites**

Exmoor National Park Authority
Exmoor House, Dulverton
Somerset, TA22 BHL.
Tel: 01398 323665,
Fax: 01398 323150,
E-mail: info@exmoor-nationalparkgovuk.
Website: www.exmoor-nationalparkgovuk.

© Crown copyright and database rights 2014 Ordnance Survey 100024878 © Getmapping 2010

Date: 7 October 2014 Compiled by: TAS

Extent of mapping within Exmoor National Park

Exmoor National Park Authority
Exmoor House, Dulverton
Somerset, TA22 9HL.
Tel: 01398 323665,
Fax: 01398 323150,
E-mail: info@exmoor-nationalpark.gov.uk.
Website: www.exmoor-nationalpark.gov.uk.