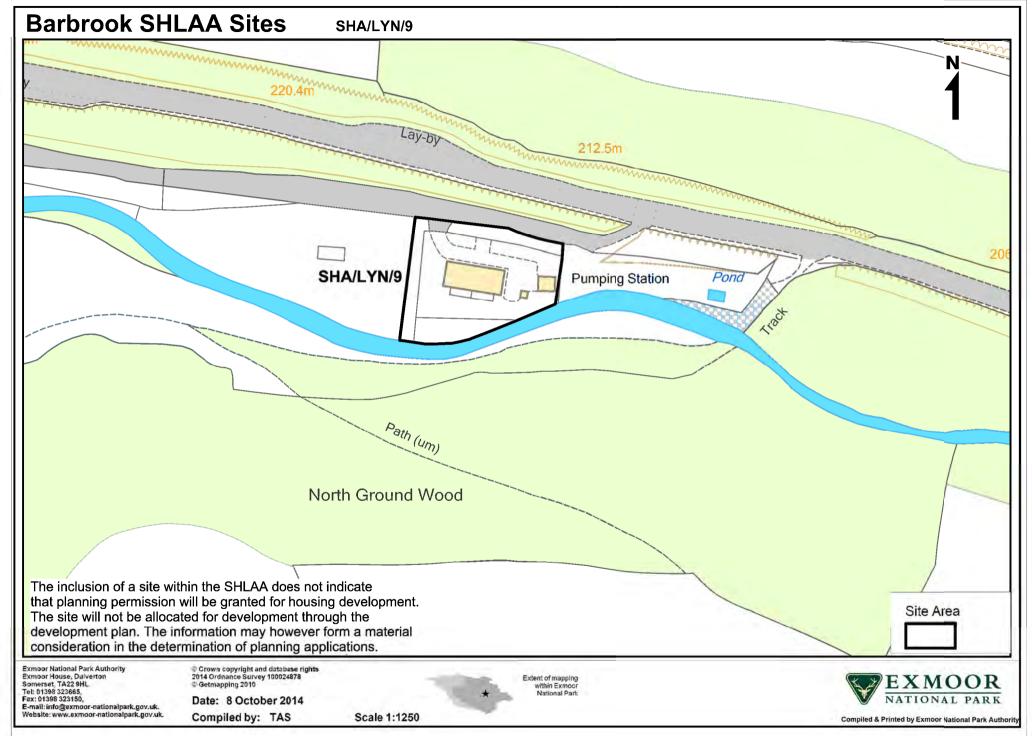

© Crown copyright and database rights 2014 Ordnance Survey 100024878 © Getmapping 2010

Date: 19 May 2014 Compiled by: TAS

Scale 1:1250

Compiled & Printed by Exmoor National Park Authorit

The inclusion of a site within the SHLAA does not indicate that planning permission will be granted for housing development. The site will not be allocated for development through the development plan. The information may however form a material consideration in the determination of planning applications.