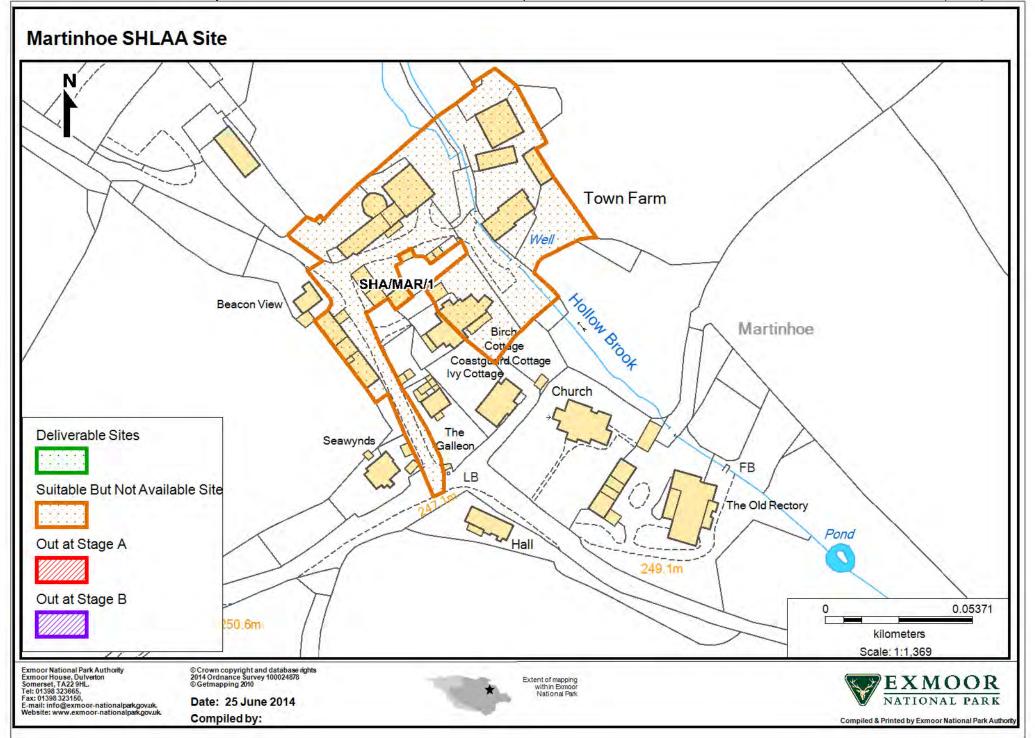

## Martinhoe SHLAA Site SHA/MAR/1

Exmoor National Park Authority
Exmoor House, Dulverton
Somerset, TA 22 9HL.
Tel: 01398 323666,
Fax: 01398 323160,
E-mail: info@exmoor-nationalpark.gov.uk.
Website: www.exmoor-nationalpark.gov.uk.

© Crown copyright and database rights 2014 Ordnance Survey 100024878 © Getmapping 2010

Date: 20 May 2014 Compiled by: TAS -

Scale 1:1250

Extent of mapping within Exmoor National Park