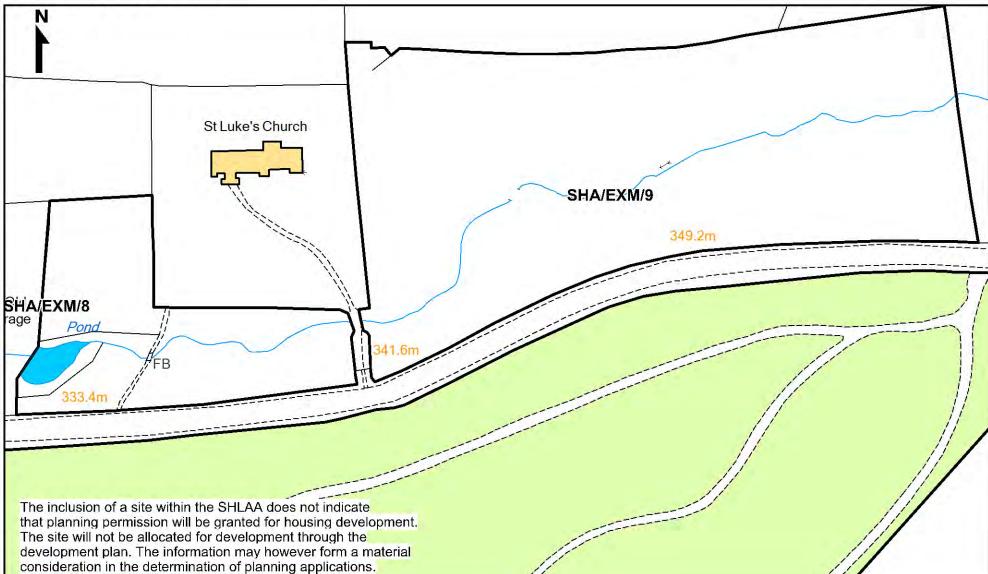

# Simonsbath SHLAA Sites SHA/EXM/8 and SHA/EXM/9

Exmoor National Park Authority
Exmoor House, Dulverton
Somerset, TA22 9HL.
Tel: 01398 323656,
Fax: 01398 323160,
E-mail: info@exmoor-nationalpark.gov.uk
Website: www.exmoor-nationalpark.gov.uk

© Crown copyright and database rights 2014 Ordnance Survey 100024878 © Getmapping 2010

Date: 19 May 2014 Compiled by: TAS

Scale 1:1250

Compiled & Printed by Exmoor National Park Authorit

The inclusion of a site within the SHLAA does not indicate that planning permission will be granted for housing development. The site will not be allocated for development through the development plan. The information may however form a material consideration in the determination of planning applications.