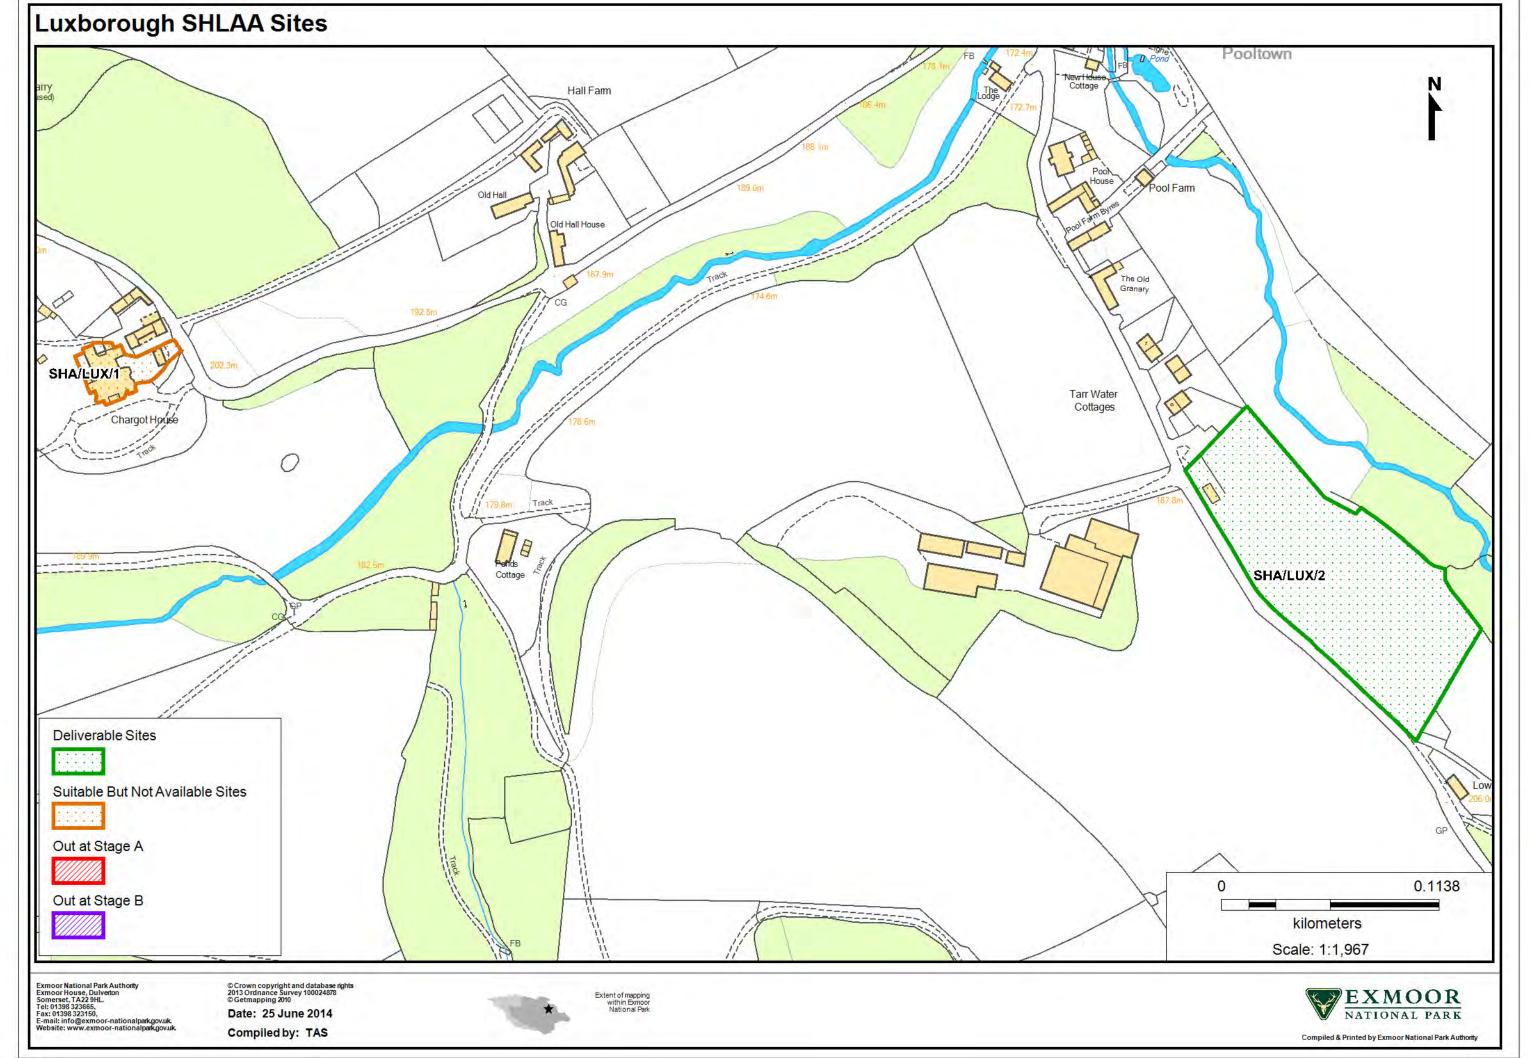

## **Luxborough SHLAA Sites** SHA/LUX/3 Issues SHA/LUX/3 Baker's Farm 228.4m Nurcott Farm The inclusion of a site within the SHLAA does not indicate **Picot** that planning permission will be granted for housing development. 240.2m Cottage The site will not be allocated for development through the development plan. The information may however form a material Cottage consideration in the determination of planning applications. Exmoor National Park Authority Exmoor House, Dulverton Somerset, TA22 9HL. Tel: 01398 323665, © Crown copyright and database rights 2014 Ordnance Survey 100024878 © Getmapping 2010 Extent of mapping Fax: 01398 323150, Date: 18 May 2014 Scale 1:1250 E-mail: info@exmoor-nationalpark.gov.uk. Website: www.exmoor-nationalpark.gov.uk. Compiled by: TAS