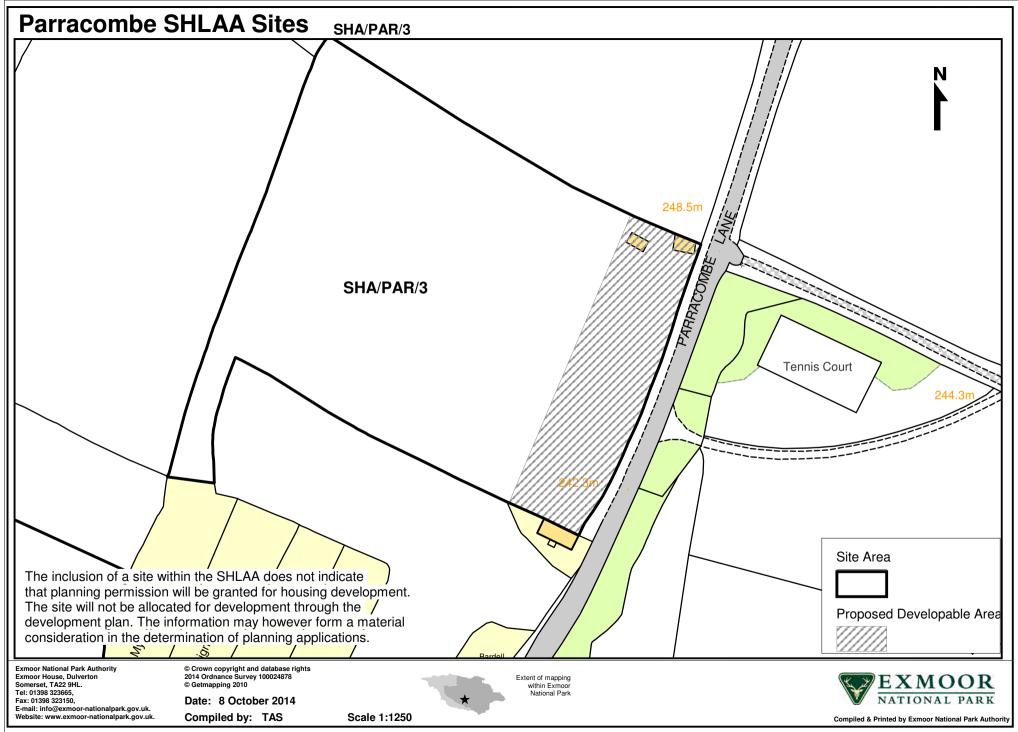

Exmoor National Park



### **Oare SHLAA Sites**



Exmoor National Park Authority
Exmoor House, Dulverton
Somerset, TA22 BHL.
Tel: 01398 323665,
Fax: 01398 323150,
E-mail: info@exmoor-nationalparkgovuk.
Website: www.exmoor-nationalparkgovuk.

© Crown copyright and database rights 2014 Ordnance Survey 100024878 © Getmapping 2010

Date: 7 October 2014 Compiled by: TAS



Extent of mapping within Exmoor National Park









Exmoor National Park Authority
Exmoor House, Dulverton
Somerset, TA22 9HL.
Tel: 01398 323665,
Fax: 01398 323150,
E-mail: info@exmoor-nationalpark.gov.uk.
Website: www.exmoor-nationalpark.gov.uk.

© Crown copyright and database rights 2014 Ordnance Survey 100024878 © Getmapping 2010

Date: 18 May 2014 Compiled by: TAS Extent of mapping within Exmoor National Park