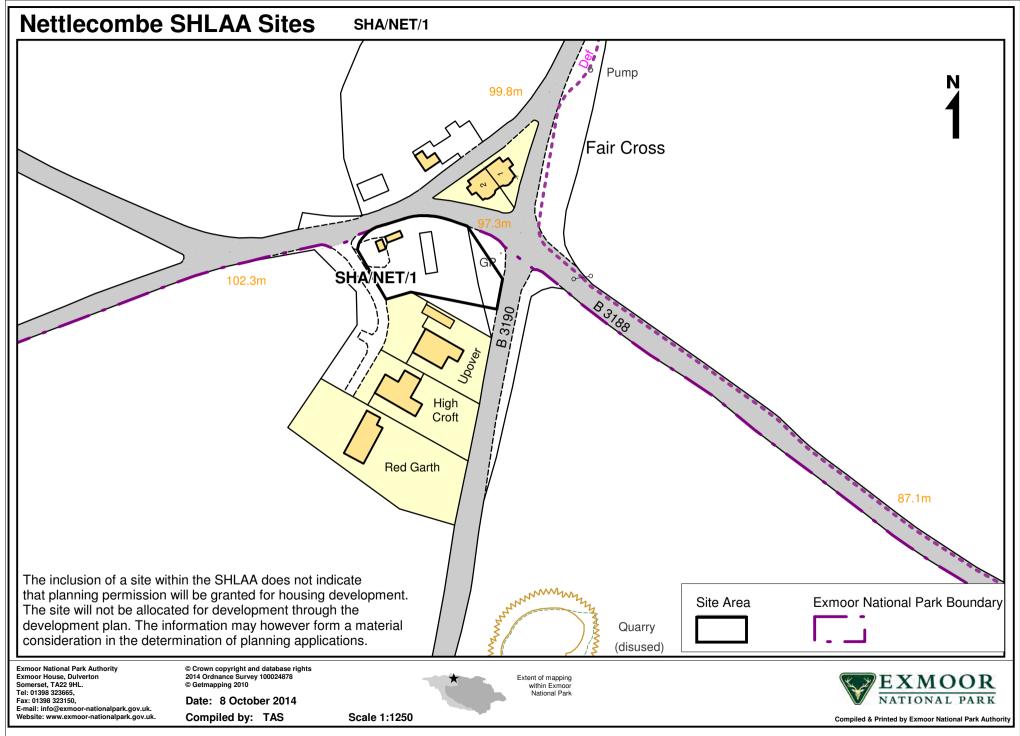

## Nettlecombe SHLAA Site SHA/NET/2

Exmoor National Park Authority
Exmoor House, Dulverton
Somerset, TA22 9HL.
Tel: 01398 323656,
Fax: 01398 323160,
E-mail: info@exmoor-nationalpark.gov.uk
Website: www.exmoor-nationalpark.gov.uk

© Crown copyright and database rights 2014 Ordnance Survey 100024878 © Getmapping 2010

Date: 20 May 2014 Compiled by: TAS

Scale 1:1250

Extent of mapping within Exmoor National Park