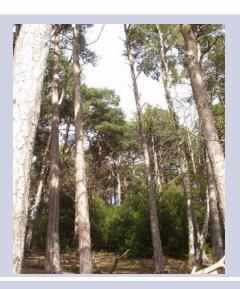

Picnic benches

I might see:

Lots of tall trees

The tallest tree in England!

Wood carved into different shapes

Signs made of wood

I might see:

A swing