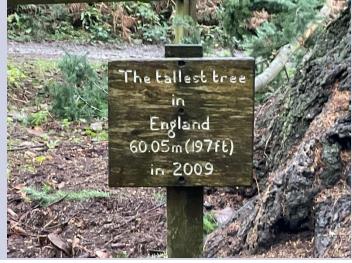

Picnic benches

I might see:

Lots of tall trees

The tallest tree in England!

Wood carved into different shapes

Signs made of wood

I might see:

A swing