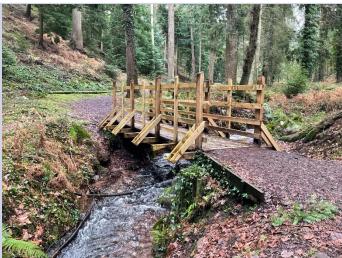

Muddy puddles

Different leaves

A footbridge over a river

I might hear:

Birds

People playing in the wooden play area

The water in the river

People riding bikes