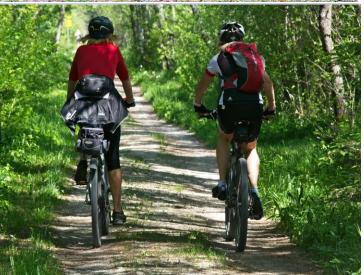

Muddy puddles

Different leaves

A footbridge over a river

I might hear:

Birds

People playing in the wooden play area

The water in the river

People riding bikes