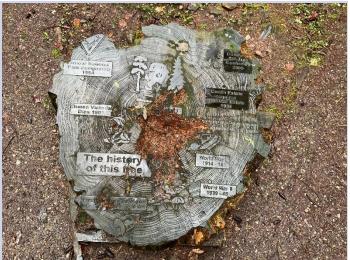

Picnic benches

I might see:

Lots of tall trees

The tallest tree in England!

Wood carved into different shapes

Signs made of wood

I might see:

A swing