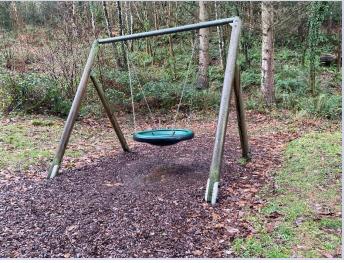

Picnic benches

I might see:

Lots of tall trees

The tallest tree in England!

Wood carved into different shapes

Signs made of wood

I might see:

A swing