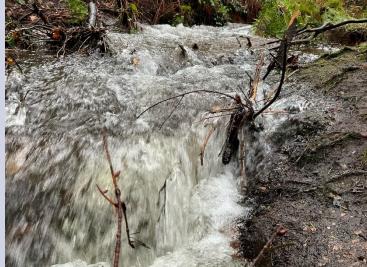

Muddy puddles

Different leaves

A footbridge over a river

I might hear:

Birds

People playing in the wooden play area

The water in the river

People riding bikes