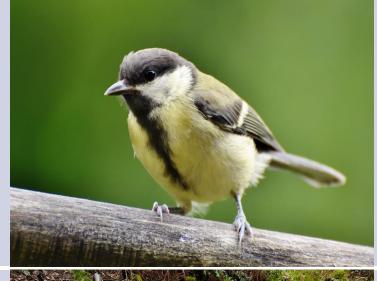

Muddy puddles

Different leaves

A footbridge over a river

I might hear:

Birds

People playing in the wooden play area

The water in the river

People riding bikes