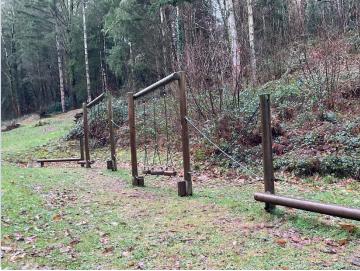

Picnic benches

I might see:

Lots of tall trees

The tallest tree in England!

Wood carved into different shapes

Signs made of wood

I might see:

A swing