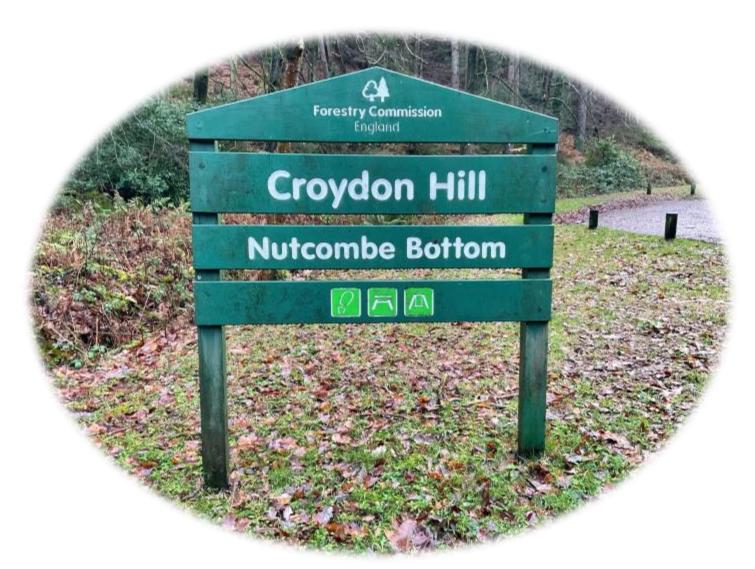

#### When I arrive to visit **Nutcombe Bottom**

I might see:

The car park and a sign which says 'Croydon Hill' and 'Nutcombe Bottom'

A signpost for the Trees Trail

EXMOOR NATIONAL PARK

An information board