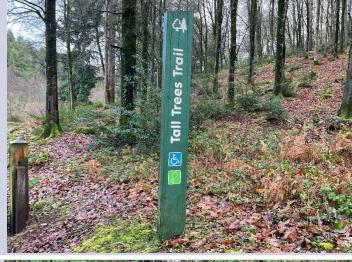

#### When I arrive to visit **Nutcombe Bottom**

I might see:

The car park and a sign which says 'Croydon Hill' and 'Nutcombe Bottom'

A signpost for the Trees Trail

EXMOOR NATIONAL PARK

An information board