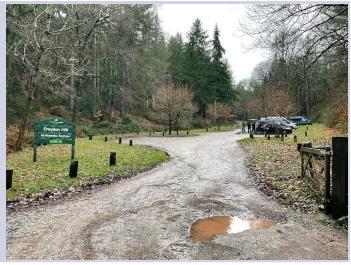

#### When I arrive to visit **Nutcombe Bottom**

I might see:

The car park and a sign which says 'Croydon Hill' and 'Nutcombe Bottom'

A signpost for the Trees Trail

EXMOOR NATIONAL PARK

An information board