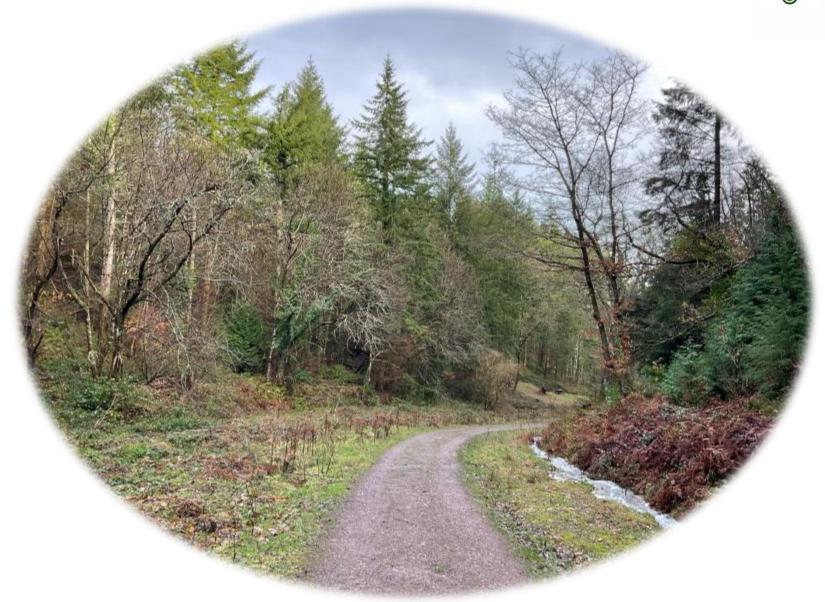

## Nutcombe Bottom is an outdoor area with forest paths

EXMOOR NATIONAL PARK

This means it is a place where I can spend time in the

countryside

Picnic benches

I might see:

Lots of tall trees

The tallest tree in England!

Wood carved into different shapes

Signs made of wood

I might see:

A swing

Muddy puddles

Different leaves

A footbridge over a river

I might hear:

Birds

People playing in the wooden play area

The water in the river

People riding bikes